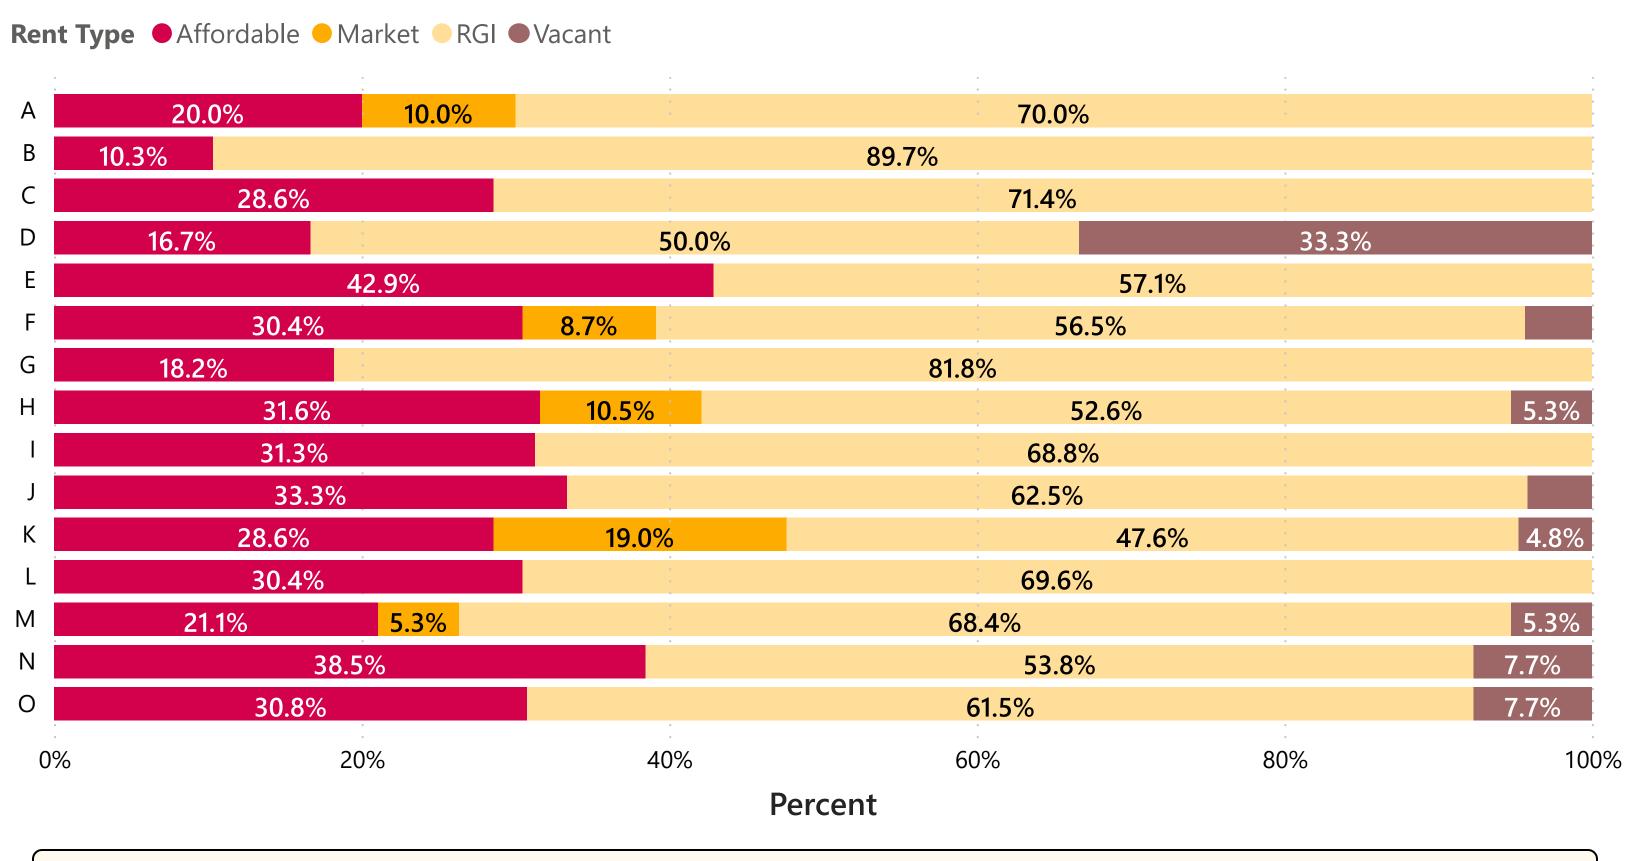

| Housing Location by LCG |                  |                             |                 |                      |
|-------------------------|------------------|-----------------------------|-----------------|----------------------|
| LCG                     | Letter Reference | Building                    | Number of Units | Number of Smoke Free |
| LaCloche                | А                | 60 Barber St.               | 10              | 5                    |
|                         | В                | 70 Barber St.               | 29              | 13                   |
|                         | С                | Arthur Court Family Units   | 14              | 12                   |
|                         | D                | Marguerite St. Family Units | 6               | 3                    |
|                         | Е                | 410 Bell St.                | 21              | 14                   |
|                         | F                | 10 O'Neil St.               | 23              | 16                   |
| Manitoulin Island       | G                | 3 Water St.                 | 22              | 13                   |
|                         | Н                | 66 Robinson St.             | 19              | 14                   |
|                         | I                | 76 Wellington St.           | 16              | 10                   |
|                         | J                | 29 Nixon St.                | 24              | 18                   |
| Sudbury East            | K                | 40 St. Christophe St.       | 21              | 12                   |
|                         | L                | 25 John St.                 | 23              | 15                   |
|                         | M                | 17 Stanhope St.             | 19              | 9                    |
| Sudbury North           | N                | 78 Pine St.                 | 13              | 7                    |
|                         | О                | 80 Pine St.                 | 13              | 11                   |
| Total                   |                  | 273                         | 172             |                      |

# **Housing Units by Rent Type**

For more information on community housing services, please contact the Manitoulin-Sudbury District Services Board at (705) 862 - 7850 or visit our website at https://www.msdsb.net/ch-overview.