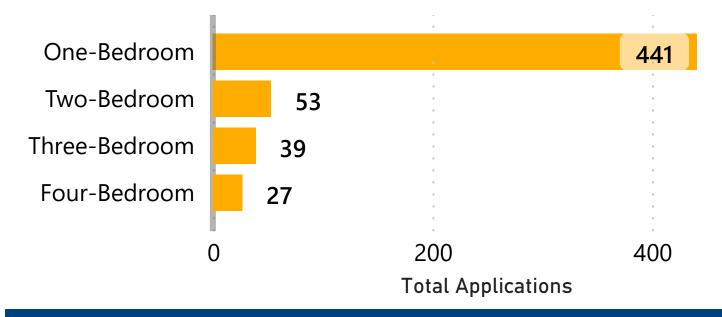

## **Total Housing Applications by Unit Type**

## **Housing Waitlist - DSB Only**

| Community      | One-Bedroom | Two-Bedroom | Three-Bedroom | Four-Bedroom | Total |
|----------------|-------------|-------------|---------------|--------------|-------|
| Birch Island   | 1           |             |               |              | 1     |
| Chapleau       | 14          | 5           | 4             | 1            | 24    |
| Espanola       | 139         | 39          | 28            | 20           | 226   |
| Evansville     | 1           |             |               |              | 1     |
| Gore Bay       | 27          | 2           |               | 1            | 30    |
| Little Current | 42          | 1           | 1             | 1            | 45    |
| Manitowaning   | 19          |             | 4             | 1            | 24    |
| Markstay       | 2           |             |               |              | 2     |
| Massey         | 23          | 1           |               | 3            | 27    |
| Mckerrow       | 1           |             |               |              | 1     |
| Mindemoya      | 30          | 3           | 1             |              | 34    |
| Nairn Centre   | 1           |             |               |              | 1     |
| Noëlville      | 17          |             |               |              | 17    |
| Providence Bay | 1           |             |               |              | 1     |
| Sheguiandah    | 1           | 1           |               |              | 2     |
| StCharles      | 9           | 1           |               |              | 10    |
| Tehkummah      | 2           |             |               |              | 2     |
| Walford        | 1           |             |               |              | 1     |
| Warren         | 15          |             |               |              | 15    |
| Webbwood       | 20          |             | 1             |              | 21    |
| Total          | 366         | 53          | 39            | 27           | 485   |