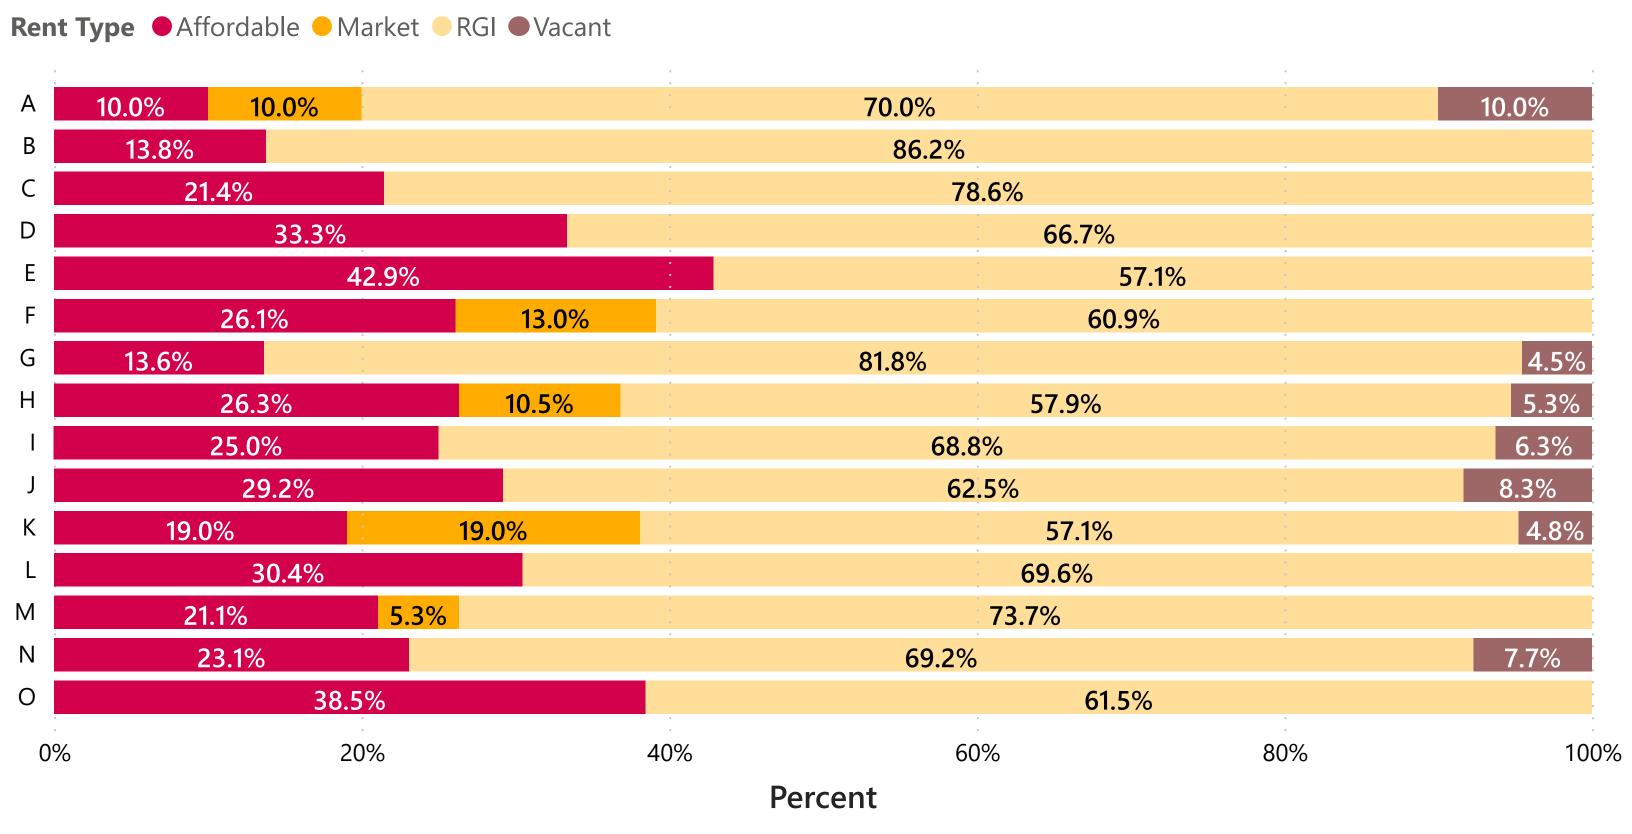

| Housing Location by LCG |                  |                             |                 |                      |  |  |  |
|-------------------------|------------------|-----------------------------|-----------------|----------------------|--|--|--|
| LCG                     | Letter Reference | Building                    | Number of Units | Number of Smoke Free |  |  |  |
| LaCloche                | A                | 60 Barber St.               | 10              | 5                    |  |  |  |
|                         | В                | 70 Barber St.               | 29              | 13                   |  |  |  |
|                         | С                | Arthur Court Family Units   | 14              | 12                   |  |  |  |
|                         | D                | Marguerite St. Family Units | 6               | 3                    |  |  |  |
|                         | Е                | 410 Bell St.                | 21              | 14                   |  |  |  |
|                         | F                | 10 O'Neil St.               | 23              | 15                   |  |  |  |
| Manitoulin Island       | G                | 3 Water St.                 | 22              | 12                   |  |  |  |
|                         | Н                | 66 Robinson St.             | 19              | 12                   |  |  |  |
|                         | 1                | 76 Wellington St.           | 16              | 9                    |  |  |  |
|                         | J                | 29 Nixon St.                | 24              | 18                   |  |  |  |
| Sudbury East            | K                | 40 St. Christophe St.       | 21              | 11                   |  |  |  |
|                         | L                | 25 John St.                 | 23              | 15                   |  |  |  |
|                         | M                | 17 Stanhope St.             | 19              | 8                    |  |  |  |
| Sudbury North           | N                | 80 Pine St.                 | 13              | 10                   |  |  |  |
|                         | 0                | 78 Pine St.                 | 13              | 7                    |  |  |  |
| Total                   |                  |                             | 273             | 164                  |  |  |  |

# **Housing Units by Rent Type**

For more information on community housing services, please contact the Manitoulin-Sudbury District Services Board at (705) 862 - 7850 or visit our website at https://www.msdsb.net/ch-overview.