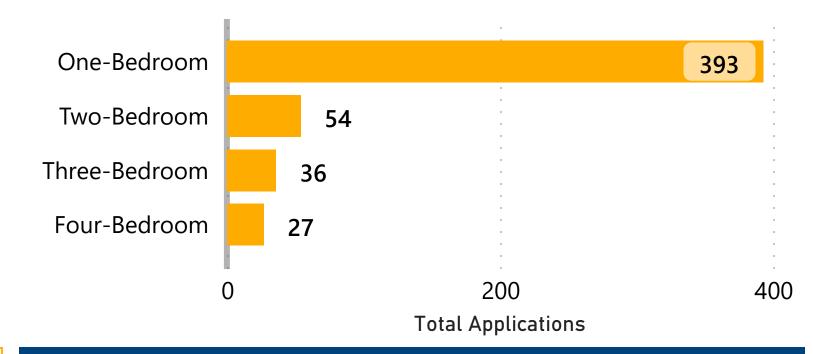

# **Total Housing Applications by Unit Type**

### **Housing Waitlist - DSB Only**

| Community      | One-Bedroom | Two-Bedroom | Three-Bedroom | Four-Bedroom | Total |
|----------------|-------------|-------------|---------------|--------------|-------|
| Birch Island   | 1           |             |               |              | 1     |
| Chapleau       | 16          | 8           | 5             | 4            | 33    |
| Espanola       | 126         | 34          | 25            | 20           | 205   |
| Gore Bay       | 26          | 2           | 1             |              | 29    |
| Kagawong       |             | 1           |               |              | 1     |
| Little Current | 35          | 1           | 1             |              | 37    |
| Manitowaning   | 19          |             | 2             | 1            | 22    |
| Markstay       | 1           |             |               |              | 1     |
| Massey         | 19          |             |               | 1            | 20    |
| McKerrow       | 1           |             |               |              | 1     |
| Mindemoya      | 32          | 5           | 1             | 1            | 39    |
| Noëlville      | 16          |             |               |              | 16    |
| StCharles      | 7           | 2           |               |              | 9     |
| Tehkummah      | 1           |             |               |              | 1     |
| Walford        | 1           |             |               |              | 1     |
| Warren         | 13          | 1           |               |              | 14    |
| Webbwood       | 14          |             | 1             |              | 15    |
| Total          | 328         | 54          | 36            | 27           | 445   |