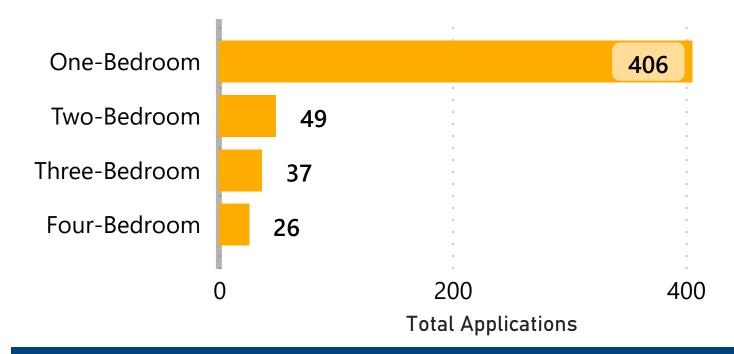

## **Total Housing Applications by Unit Type**

### **Housing Waitlist - DSB Only**

| Community      | One-Bedroom | Two-Bedroom | Three-Bedroom | Four-Bedroom | Total |
|----------------|-------------|-------------|---------------|--------------|-------|
| Birch Island   | 1           |             |               |              | 1     |
| Chapleau       | 15          | 7           | 6             | 4            | 32    |
| Espanola       | 129         | 35          | 25            | 19           | 208   |
| Gore Bay       | 24          | 2           |               | 1            | 27    |
| Little Current | 37          | 1           | 1             |              | 39    |
| Manitowaning   | 20          |             | 3             | 1            | 24    |
| Markstay       | 2           |             |               |              | 2     |
| Massey         | 20          |             |               | 1            | 21    |
| McKerrow       | 1           |             |               |              | 1     |
| Mindemoya      | 33          | 3           | 1             |              | 37    |
| Noëlville      | 16          |             |               |              | 16    |
| StCharles      | 7           | 1           |               |              | 8     |
| Tehkummah      | 1           |             |               |              | 1     |
| Walford        | 1           |             |               |              | 1     |
| Warren         | 13          |             |               |              | 13    |
| Webbwood       | 15          |             | 1             |              | 16    |
| Total          | 335         | 49          | 37            | 26           | 447   |