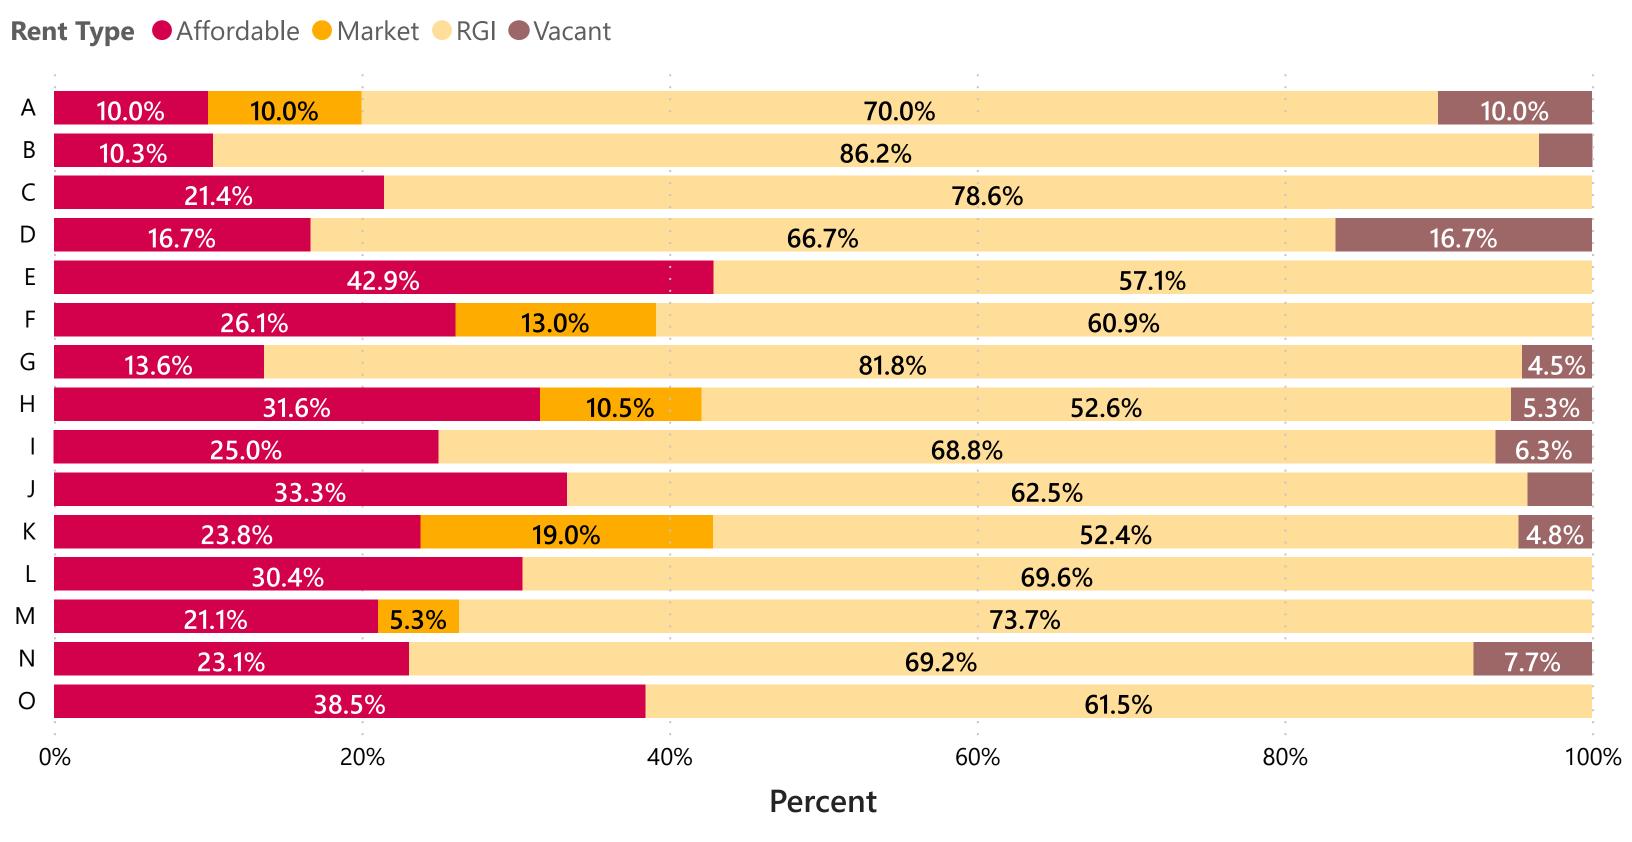

| Housing Location by LCG |                  |                             |                 |                      |  |  |
|-------------------------|------------------|-----------------------------|-----------------|----------------------|--|--|
| LCG                     | Letter Reference | Building                    | Number of Units | Number of Smoke Free |  |  |
| LaCloche                | A                | 60 Barber St.               | 10              | 5                    |  |  |
|                         | В                | 70 Barber St.               | 29              | 13                   |  |  |
|                         | С                | Arthur Court Family Units   | 14              | 12                   |  |  |
|                         | D                | Marguerite St. Family Units | 6               | 3                    |  |  |
|                         | Е                | 410 Bell St.                | 21              | 14                   |  |  |
|                         | F                | 10 O'Neil St.               | 23              | 15                   |  |  |
| Manitoulin Island       | G                | 3 Water St.                 | 22              | 12                   |  |  |
|                         | Н                | 66 Robinson St.             | 19              | 12                   |  |  |
|                         | 1                | 76 Wellington St.           | 16              | 9                    |  |  |
|                         | J                | 29 Nixon St.                | 24              | 18                   |  |  |
| Sudbury East            | K                | 40 St. Christophe St.       | 21              | 11                   |  |  |
|                         | L                | 25 John St.                 | 23              | 15                   |  |  |
|                         | M                | 17 Stanhope St.             | 19              | 8                    |  |  |
| Sudbury North           | N                | 80 Pine St.                 | 13              | 10                   |  |  |
|                         | О                | 78 Pine St.                 | 13              | 7                    |  |  |
| Total                   |                  |                             | 273             | 164                  |  |  |