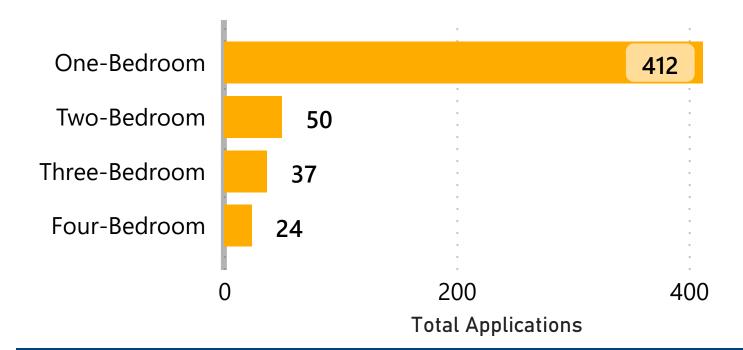

### **Total Housing Applications by Unit Type**

9050 Hwy 6, Unit D (705) 862-7850 1-800-667-3145

**Noëlville -** Satellite Office

11 Lahaie St. (705) 967-0639 1-877-213-4001

| Community      | One-Bedroom | Two-Bedroom | Three-Bedroom | Four-Bedroom | Total |
|----------------|-------------|-------------|---------------|--------------|-------|
| Birch Island   | 1           |             |               |              | 1     |
| Chapleau       | 16          | 5           | 8             | 4            | 33    |
| Espanola       | 131         | 37          | 23            | 18           | 209   |
| Evansville     | 1           |             |               |              | 1     |
| Gore Bay       | 24          | 2           |               | 1            | 27    |
| Little Current | 40          | 1           | 1             |              | 42    |
| Manitowaning   | 20          |             | 3             | 1            | 24    |
| Markstay       | 2           |             |               |              | 2     |
| Massey         | 22          |             |               |              | 22    |
| Mckerrow       | 1           |             |               |              | 1     |
| Mindemoya      | 31          | 3           | 1             |              | 35    |
| Noëlville      | 15          |             |               |              | 15    |
| Sheguiandah    |             | 1           |               |              | 1     |
| StCharles      | 7           | 1           |               |              | 8     |
| Tehkummah      | 1           |             |               |              | 1     |
| Walford        | 1           |             |               |              | 1     |
| Warren         | 12          |             |               |              | 12    |
| Webbwood       | 16          |             | 1             |              | 17    |
| Total          | 341         | 50          | 37            | 24           | 452   |