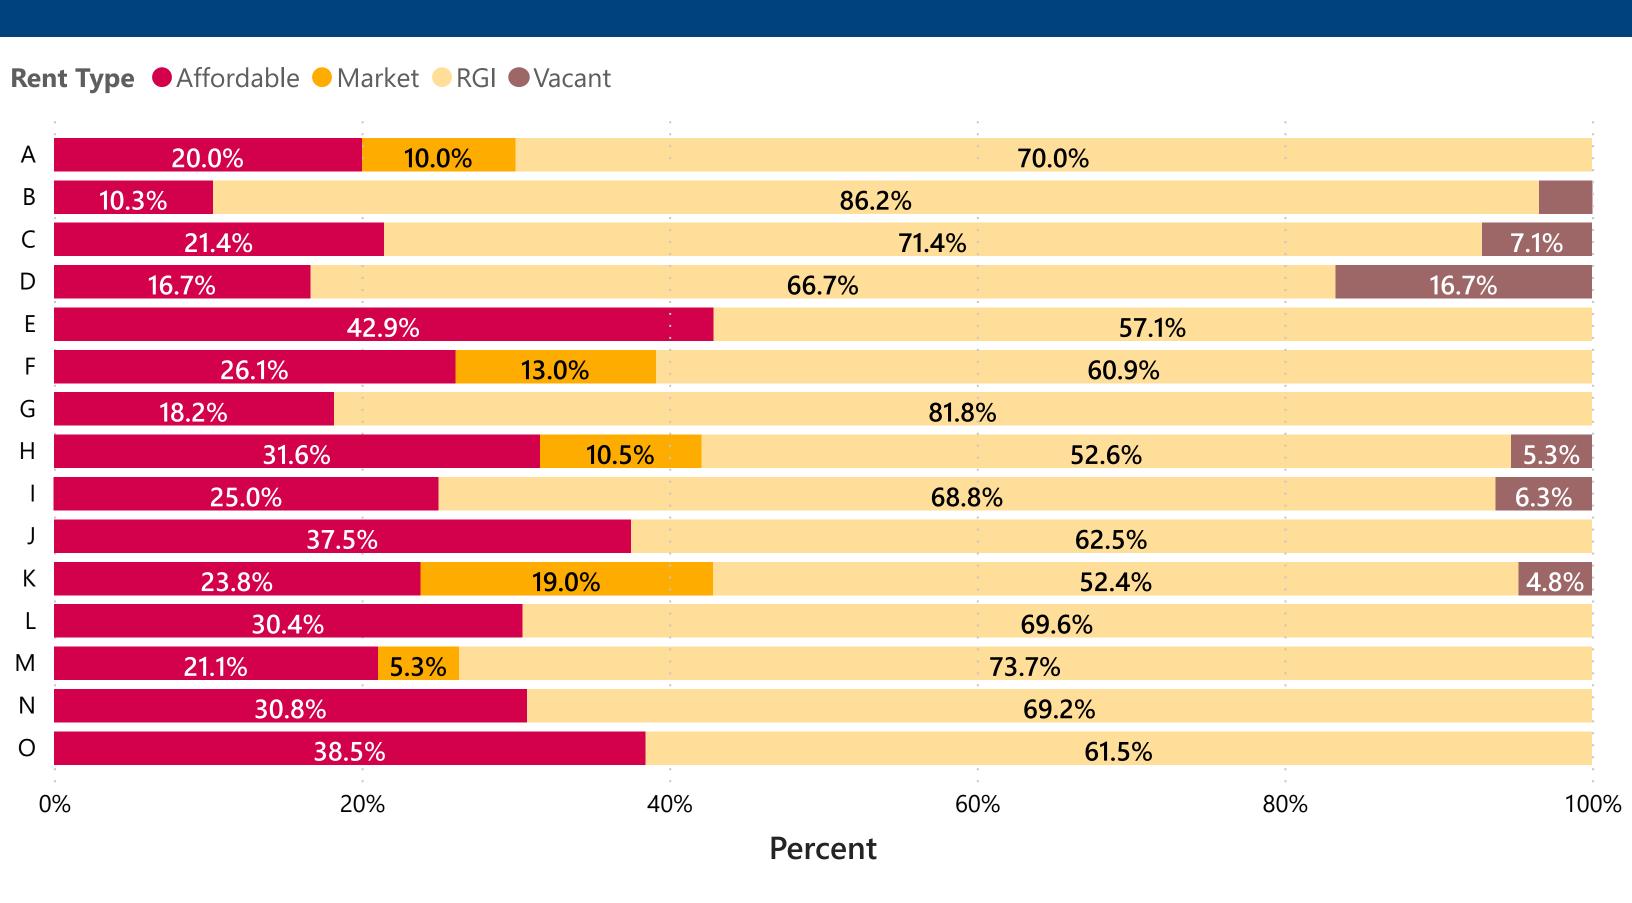

| Housing Location by LCG |                  |                             |                 |                      |
|-------------------------|------------------|-----------------------------|-----------------|----------------------|
| LCG                     | Letter Reference | Building                    | Number of Units | Number of Smoke Free |
| LaCloche                | A                | 60 Barber St.               | 10              | 5                    |
|                         | В                | 70 Barber St.               | 29              | 13                   |
|                         | С                | Arthur Court Family Units   | 14              | 12                   |
|                         | D                | Marguerite St. Family Units | 6               | 3                    |
|                         | E                | 410 Bell St.                | 21              | 14                   |
|                         | F                | 10 O'Neil St.               | 23              | 16                   |
| Manitoulin Island       | G                | 3 Water St.                 | 22              | 13                   |
|                         | Н                | 66 Robinson St.             | 19              | 13                   |
|                         | 1                | 76 Wellington St.           | 16              | 10                   |
|                         | J                | 29 Nixon St.                | 24              | 18                   |
| Sudbury East            | K                | 40 St. Christophe St.       | 21              | 12                   |
|                         | L                | 25 John St.                 | 23              | 15                   |
|                         | M                | 17 Stanhope St.             | 19              | 8                    |
| Sudbury North           | N                | 80 Pine St.                 | 13              | 10                   |
|                         | Ο                | 78 Pine St.                 | 13              | 7                    |
| Total                   |                  |                             | 273             | 169                  |