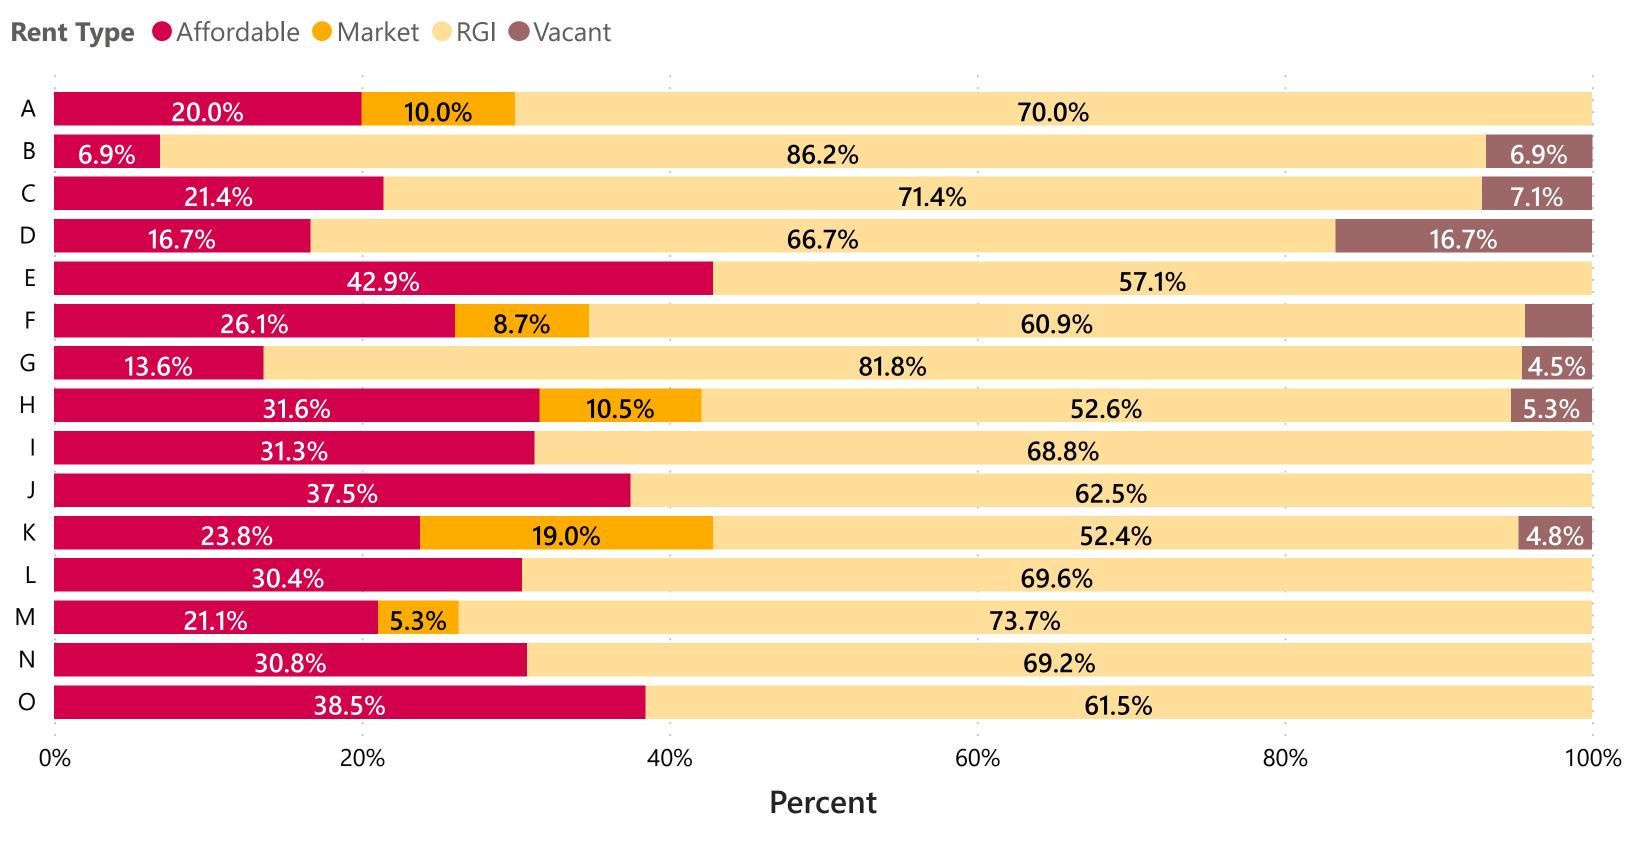

| Housing Location by LCG |                  |                             |                 |                      |
|-------------------------|------------------|-----------------------------|-----------------|----------------------|
| LCG                     | Letter Reference | Building                    | Number of Units | Number of Smoke Free |
| LaCloche                | А                | 60 Barber St.               | 10              | 5                    |
|                         | В                | 70 Barber St.               | 29              | 13                   |
|                         | С                | Arthur Court Family Units   | 14              | 12                   |
|                         | D                | Marguerite St. Family Units | 6               | 3                    |
|                         | Е                | 410 Bell St.                | 21              | 14                   |
|                         | F                | 10 O'Neil St.               | 23              | 16                   |
| Manitoulin Island       | G                | 3 Water St.                 | 22              | 13                   |
|                         | Н                | 66 Robinson St.             | 19              | 14                   |
|                         | 1                | 76 Wellington St.           | 16              | 10                   |
|                         | J                | 29 Nixon St.                | 24              | 18                   |
| Sudbury East            | K                | 40 St. Christophe St.       | 21              | 12                   |
|                         | L                | 25 John St.                 | 23              | 15                   |
|                         | M                | 17 Stanhope St.             | 19              | 9                    |
| Sudbury North           | N                | 80 Pine St.                 | 13              | 10                   |
|                         | О                | 78 Pine St.                 | 13              | 7                    |
| Total                   |                  |                             | 273             | 171                  |

# **Housing Units by Rent Type**

For more information on community housing services, please contact the Manitoulin-Sudbury District Services Board at (705) 862 - 7850 or visit our website at https://www.msdsb.net/ch-overview.