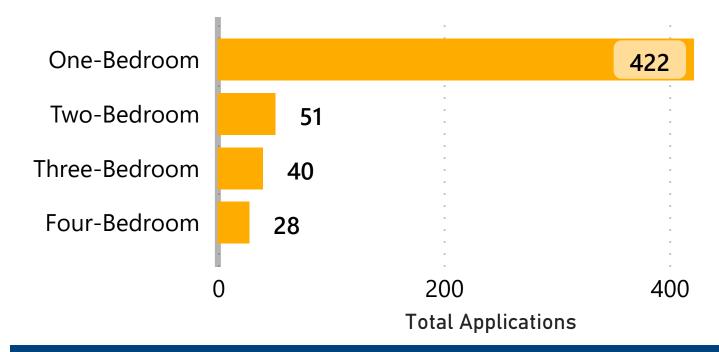

## Total Housing Applications by Unit Type

## Housing Waitlist - DSB Only

| Community      | One-Bedroom | Two-Bedroom | Three-Bedroom | Four-Bedroom | Total |
|----------------|-------------|-------------|---------------|--------------|-------|
| Birch Island   | 1           |             |               |              | 1     |
| Chapleau       | 14          | 6           | 9             | 4            | 33    |
| Espanola       | 133         | 37          | 25            | 21           | 216   |
| Evansville     | 1           |             |               |              | 1     |
| Gore Bay       | 26          | 2           |               | 1            | 29    |
| Little Current | 40          | 1           | 1             | 1            | 43    |
| Manitowaning   | 22          |             | 3             | 1            | 26    |
| Markstay       | 2           |             |               |              | 2     |
| Massey         | 22          |             |               |              | 22    |
| Mckerrow       | 1           |             |               |              | 1     |
| Mindemoya      | 34          | 3           | 1             |              | 38    |
| Noëlville      | 16          |             |               |              | 16    |
| Sheguiandah    |             | 1           |               |              | 1     |
| StCharles      | 7           | 1           |               |              | 8     |
| Tehkummah      | 2           |             |               |              | 2     |
| Walford        | 1           |             |               |              | 1     |
| Warren         | 12          |             |               |              | 12    |
| Webbwood       | 17          |             | 1             |              | 18    |
| Total          | 351         | 51          | 40            | 28           | 470   |