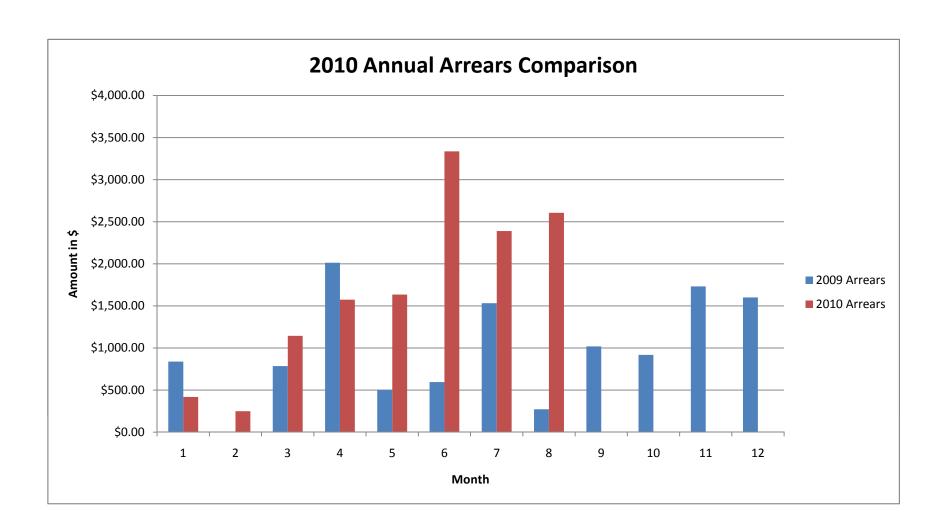

## Manitoulin-Sudbury DSSAB Housing Services Dept. Annual Arrears Comparison 2009/2010

| Month     | 2009 Rent Revenues | 2009 Arrears | 2010 Rent Revenues | 2010 Arrears | % of Revenue |
|-----------|--------------------|--------------|--------------------|--------------|--------------|
| January   | \$84,694.00        | \$838.00     | \$78,136.00        | \$418.00     | 0.53%        |
| February  | \$85,924.00        | \$0.00       | \$80,584.00        | \$248.00     | 0.31%        |
| March     | \$86,785.00        | \$785.05     | \$81,591.00        | \$1,143.00   | 1.40%        |
| April     | \$86,150.00        | \$2,012.00   | \$89,891.00        | \$1,574.00   | 1.75%        |
| May       | \$83,898.00        | \$501.00     | \$87,889.00        | \$1,635.00   | 1.86%        |
| June      | \$82,135.00        | \$595.00     | \$90,460.00        | \$3,336.00   | 3.69%        |
| July      | \$81,795.00        | \$1,531.00   | \$89,133.00        | \$2,389.00   | 2.68%        |
| August    | \$83,222.87        | \$272.00     | \$87,800.00        | \$2,606.00   | 2.97%        |
| September | \$84,134.00        | \$1,018.00   |                    |              | #DIV/0!      |
| October   | \$81,685.00        | \$917.00     |                    |              | #DIV/0!      |
| November  | \$81,771.03        | \$1,732.10   |                    |              | #DIV/0!      |
| December  | \$78,908.00        | \$1,600.00   |                    |              | #DIV/0!      |