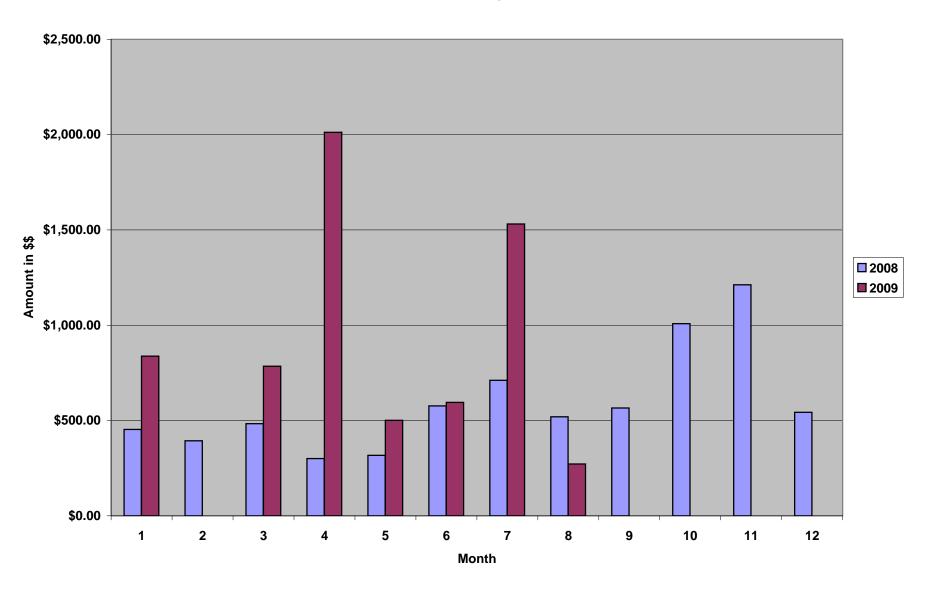

## Annual Arrears Comparison 2008/2009

| Month     | 2008 Rent Revenues | 2008 Arrears | 2009 Rent Revenues | 2009 Arrears | % of Revenue |
|-----------|--------------------|--------------|--------------------|--------------|--------------|
| January   | \$84,034.65        | \$453.50     | \$84,694.00        | \$838.00     | 0.99%        |
| February  | \$85,161.35        | \$394.00     | \$85,924.00        | \$0.00       | 0.00%        |
| March     | \$85,059.42        | \$483.40     | \$86,785.00        | \$785.05     | 0.90%        |
| April     | \$86,301.00        | \$300.40     | \$86,150.00        | \$2,012.00   | 2.34%        |
| May       | \$85,806.00        | \$317.60     | \$83,898.00        | \$501.00     | 0.60%        |
| June      | \$84,127.00        | \$577.00     | \$82,135.00        | \$595.00     | 0.72%        |
| July      | \$83,827.00        | \$711.00     | \$81,795.00        | \$1,531.00   | 1.87%        |
| August    | \$84,209.00        | \$520.00     | \$83,222.87        | \$272.00     | 0.33%        |
| September | \$84,337.60        | \$566.00     |                    |              | #DIV/0!      |
| October   | \$85,736.00        | \$1,008.00   |                    |              | #DIV/0!      |
| November  | \$86,193.00        | \$1,212.00   |                    |              | #DIV/0!      |
| December  | \$84,252.00        | \$543.00     |                    |              | #DIV/0!      |

Totals: \$1,019,044.02 \$7,085.90 \$674,603.87 \$6,534.05 0.97%

## **Annual Arrears Comparison**