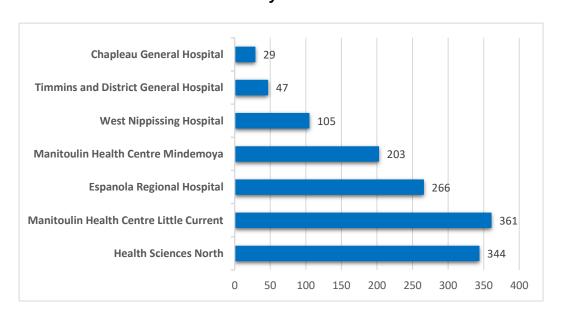

## Common Ambulance Destinations 2021 January to September

210 boul Mead Blvd Espanola, ON P5E 1R9

Telephone/Téléphone: (705) 862-7850 Fax/Télécopieur: (705) 862-7805 http://www.msdsb.net