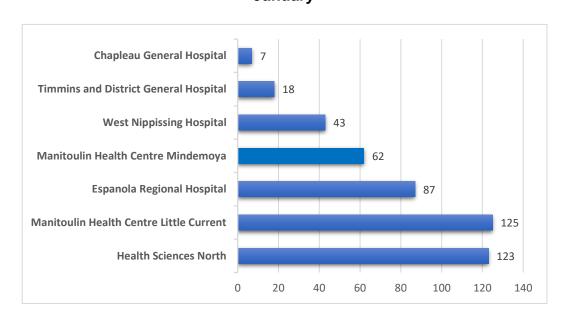

to May





210 boul Mead Blvd Espanola, ON P5E 1R9

Telephone/Téléphone: (705) 862-7850 Fax/Télécopieur: (705) 862-7805 http://www.msdsb.net

## Common Ambulance Destinations 2021 January to April





210 boul Mead Blvd Espanola, ON P5E 1R9 Telephone/Téléphone: (705) 862-7850

Fax/Télécopieur: (705) 862-7805 http://www.msdsb.net

## Common Ambulance Destinations 2021 January to March





210 boul Mead Blvd Espanola, ON P5E 1R9 Jephone/Téléphone: (705) 862-7850

Telephone/Téléphone: (705) 862-7850 Fax/Télécopieur: (705) 862-7805 http://www.msdsb.net

## Common Ambulance Destinations 2021 January & February





210 boul Mead Blvd Espanola, ON P5E 1R9 Telephone/Téléphone: (705) 862-7850

Fax/Télécopieur: (705) 862-7805 http://www.msdsb.net

## Common Ambulance Destinations 2021 January