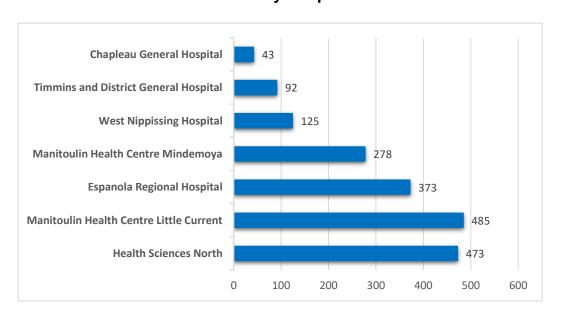

## Common Ambulance Destinations 2021 January to June

210 boul Mead Blvd Espanola, ON P5E 1R9 Telephone/Téléphone: (705) 862-7850 Fax/Télécopieur: (705) 862-7805

http://www.msdsb.net