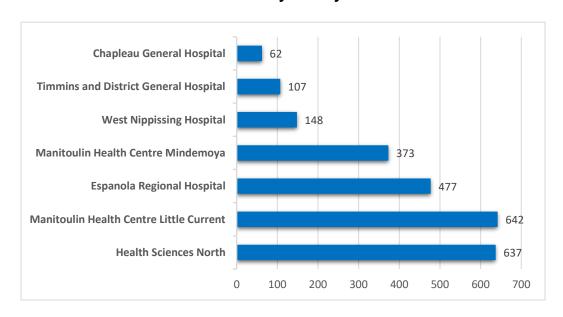

# Common Ambulance Destinations 2021 January to July

210 boul Mead Blvd Espanola, ON P5E 1R9 Telephone/Téléphone: (705) 862-7850

Fax/Télécopieur: (705) 862-7805 http://www.msdsb.net