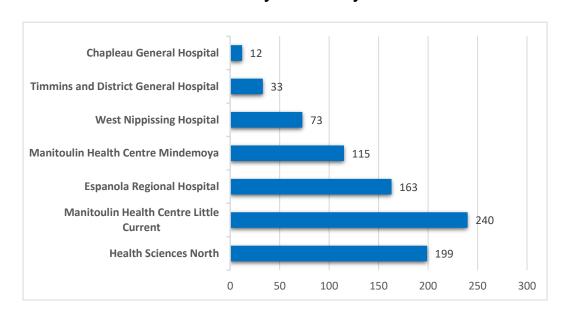

## Common Ambulance Destinations 2021 January to June

210 boul Mead Blvd Espanola, ON P5E 1R9 Telephone/Téléphone: (705) 862-7850 Fax/Télécopieur: (705) 862-7805

http://www.msdsb.net