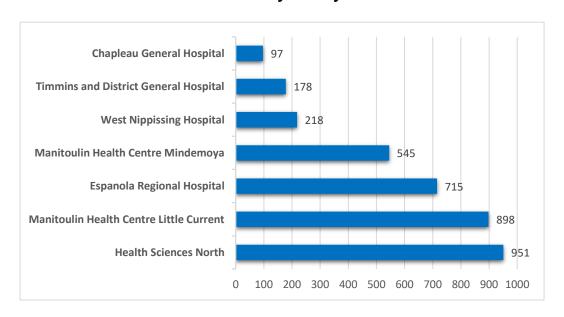

## Common Ambulance Destinations 2021 January to August

210 boul Mead Blvd Espanola, ON P5E 1R9 Telephone/Téléphone: (705) 862-7850 Fax/Télécopieur: (705) 862-7805

http://www.msdsb.net