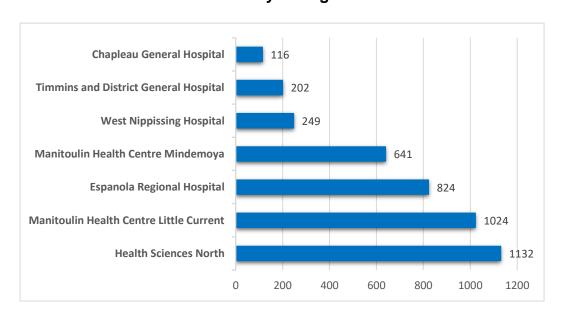

## Common Ambulance Destinations 2021 January to September

210 boul Mead Blvd Espanola, ON P5E 1R9

Telephone/Téléphone: (705) 862-7850 Fax/Télécopieur: (705) 862-7805 http://www.msdsb.net