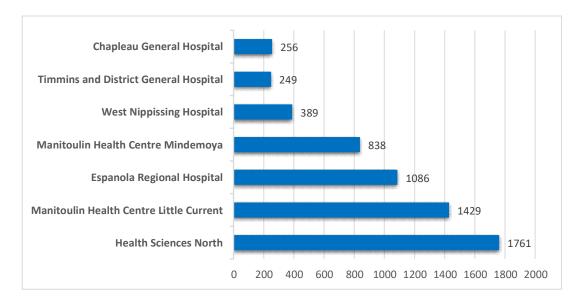

### Common Ambulance Destinations 2020 January to December





### Common Ambulance Destinations 2020 January to November





### Common Ambulance Destinations 2020 January to October





### Common Ambulance Destinations 2020 January to September





### Common Ambulance Destinations 2020 January to August





# Common Ambulance Destinations 2020

January to July





## Common Ambulance Destinations 2020

January to June





### Common Ambulance Destinations 2020 January to May





### Common Ambulance Destinations 2020 January to April





# Common Ambulance Destinations 2020

January to March





### Common Ambulance Destinations 2020 January & February





### Common Ambulance Destinations 2020

January