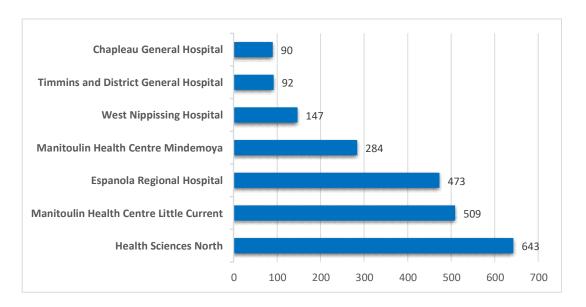

### Common Ambulance Destinations 2020 January to December





### Common Ambulance Destinations 2020 January to November





### Common Ambulance Destinations 2020 January to October





### Common Ambulance Destinations 2020 January to September





### Common Ambulance Destinations 2020 January to August





# Common Ambulance Destinations 2020

January to July





## Common Ambulance Destinations 2020

January to June





### Common Ambulance Destinations 2020 January to May





### Common Ambulance Destinations 2020 January to April





# Common Ambulance Destinations 2020

January to March





### Common Ambulance Destinations 2020 January & February





### Common Ambulance Destinations 2020

January