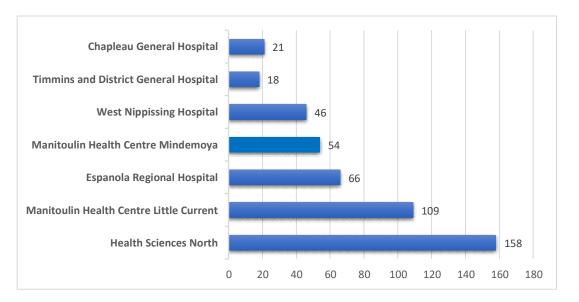

### Common Ambulance Destinations 2020 January to December





### Common Ambulance Destinations 2020 January to November





### Common Ambulance Destinations 2020 January to October





### Common Ambulance Destinations 2020 January to September





### Common Ambulance Destinations 2020 January to August





# Common Ambulance Destinations 2020

January to July





## Common Ambulance Destinations 2020

January to June





### Common Ambulance Destinations 2020 January to May





### Common Ambulance Destinations 2020 January to April





# Common Ambulance Destinations 2020

January to March





### Common Ambulance Destinations 2020 January & February





### Common Ambulance Destinations 2020

January