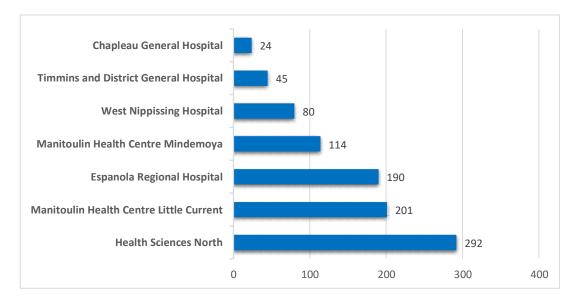

### Common Ambulance Destinations 2020 January to December





### Common Ambulance Destinations 2020 January to November





### Common Ambulance Destinations 2020 January to October





### Common Ambulance Destinations 2020 January to September





### Common Ambulance Destinations 2020 January to August





# Common Ambulance Destinations 2020

January to July





## Common Ambulance Destinations 2020

January to June





### Common Ambulance Destinations 2020 January to May





### Common Ambulance Destinations 2020 January to April





# Common Ambulance Destinations 2020

January to March





### Common Ambulance Destinations 2020 January & February





### Common Ambulance Destinations 2020

January