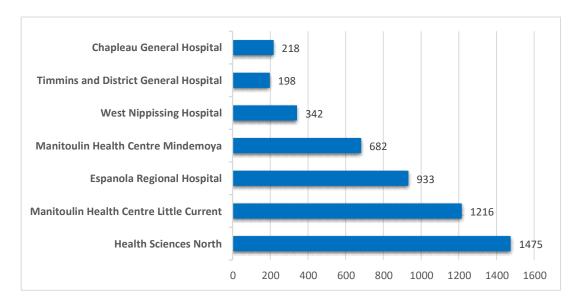

### Common Ambulance Destinations 2020 January to December





### Common Ambulance Destinations 2020 January to November





### Common Ambulance Destinations 2020 January to October





### Common Ambulance Destinations 2020 January to September





### Common Ambulance Destinations 2020 January to August





# Common Ambulance Destinations 2020

January to July





## Common Ambulance Destinations 2020

January to June





### Common Ambulance Destinations 2020 January to May





### Common Ambulance Destinations 2020 January to April





# Common Ambulance Destinations 2020

January to March





### Common Ambulance Destinations 2020 January & February





### Common Ambulance Destinations 2020

January