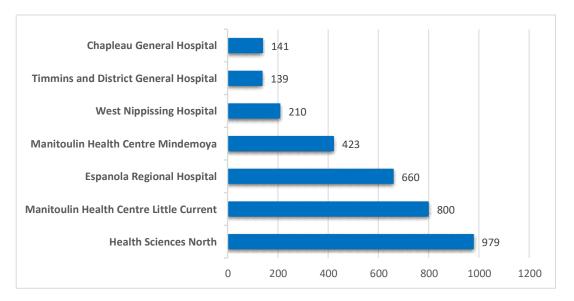

### Common Ambulance Destinations 2020 January to December





### Common Ambulance Destinations 2020 January to November





### Common Ambulance Destinations 2020 January to October





### Common Ambulance Destinations 2020 January to September





### Common Ambulance Destinations 2020 January to August





# Common Ambulance Destinations 2020

January to July





## Common Ambulance Destinations 2020

January to June





### Common Ambulance Destinations 2020 January to May





### Common Ambulance Destinations 2020 January to April





# Common Ambulance Destinations 2020

January to March





### Common Ambulance Destinations 2020 January & February





### Common Ambulance Destinations 2020

January