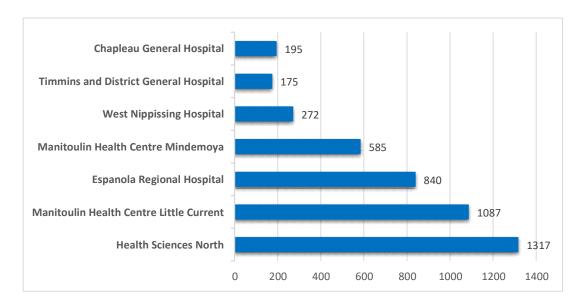

### Common Ambulance Destinations 2020 January to December





### Common Ambulance Destinations 2020 January to November





### Common Ambulance Destinations 2020 January to October





### Common Ambulance Destinations 2020 January to September





### Common Ambulance Destinations 2020 January to August





# Common Ambulance Destinations 2020

January to July





## Common Ambulance Destinations 2020

January to June





### Common Ambulance Destinations 2020 January to May





### Common Ambulance Destinations 2020 January to April





# Common Ambulance Destinations 2020

January to March





### Common Ambulance Destinations 2020 January & February





### Common Ambulance Destinations 2020

January