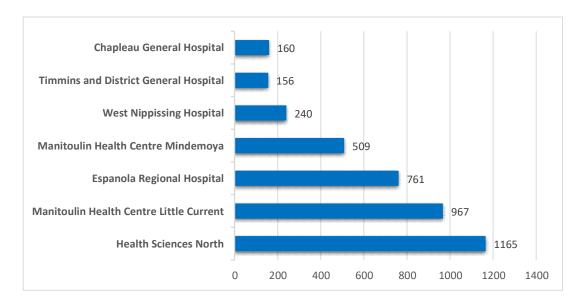

### Common Ambulance Destinations 2020 January to December





### Common Ambulance Destinations 2020 January to November





### Common Ambulance Destinations 2020 January to October





### Common Ambulance Destinations 2020 January to September





### Common Ambulance Destinations 2020 January to August





# Common Ambulance Destinations 2020

January to July





## Common Ambulance Destinations 2020

January to June





### Common Ambulance Destinations 2020 January to May





### Common Ambulance Destinations 2020 January to April





# Common Ambulance Destinations 2020

January to March





### Common Ambulance Destinations 2020 January & February





### Common Ambulance Destinations 2020

January