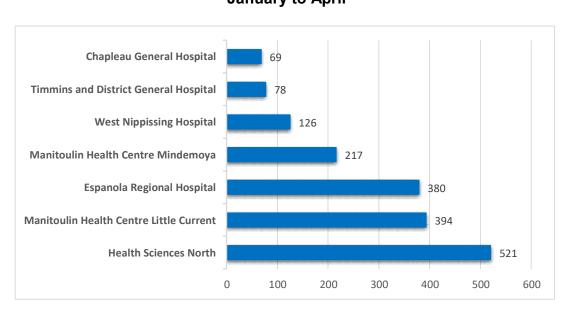

### Common Ambulance Destinations 2020 January to December





### Common Ambulance Destinations 2020 January to November





### Common Ambulance Destinations 2020 January to October





### Common Ambulance Destinations 2020 January to September





### Common Ambulance Destinations 2020 January to August





# Common Ambulance Destinations 2020

January to July





## Common Ambulance Destinations 2020

January to June





### Common Ambulance Destinations 2020 January to May





### Common Ambulance Destinations 2020 January to April





# Common Ambulance Destinations 2020

January to March





### Common Ambulance Destinations 2020 January & February





### Common Ambulance Destinations 2020

January