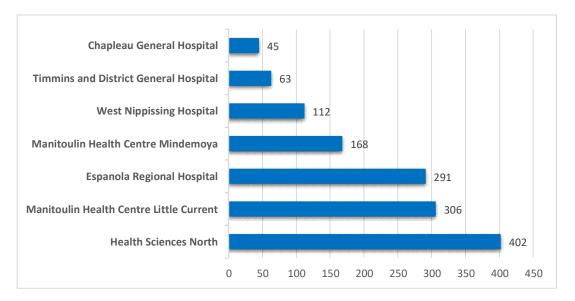

### Common Ambulance Destinations 2020 January to December





### Common Ambulance Destinations 2020 January to November





### Common Ambulance Destinations 2020 January to October





### Common Ambulance Destinations 2020 January to September





### Common Ambulance Destinations 2020 January to August





# Common Ambulance Destinations 2020

January to July





## Common Ambulance Destinations 2020

January to June





### Common Ambulance Destinations 2020 January to May





### Common Ambulance Destinations 2020 January to April





# Common Ambulance Destinations 2020

January to March





### Common Ambulance Destinations 2020 January & February





### Common Ambulance Destinations 2020

January