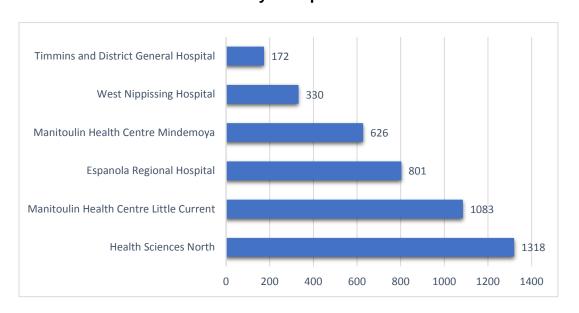

# Common Ambulance Destinations 2018 January to October

Telephone/Téléphone: (705) 862-7850 Fax/Télécopieur: (705) 862-7805 http://www.msdsb.net