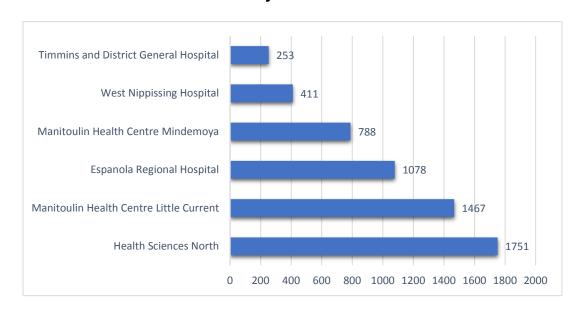

## Common Ambulance Destinations 2018 January to December

Telephone/Téléphone: (705) 862-7850 Fax/Télécopieur: (705) 862-7805 http://www.msdsb.net