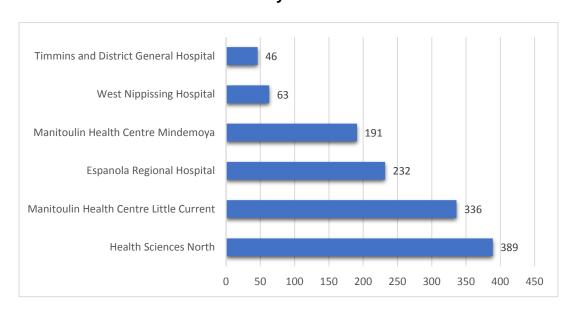

# Common Ambulance Destinations 2018 January to March

Telephone/Téléphone: (705) 862-7850 Fax/Télécopieur: (705) 862-7805 http://www.msdsb.net