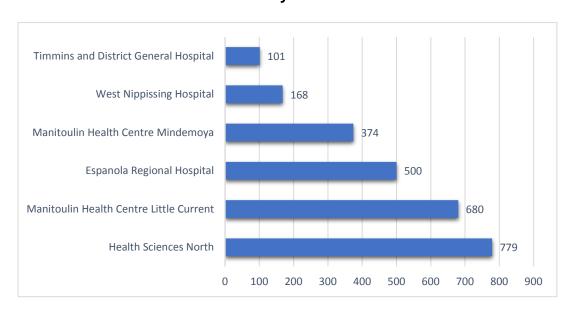

# Common Ambulance Destinations 2018 January to October

Telephone/Téléphone: (705) 862-7850 Fax/Télécopieur: (705) 862-7805 http://www.msdsb.net