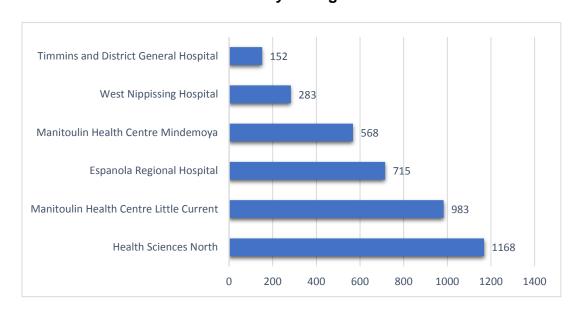

## Common Ambulance Destinations 2018 January to December

Telephone/Téléphone: (705) 862-7850 Fax/Télécopieur: (705) 862-7805 http://www.msdsb.net