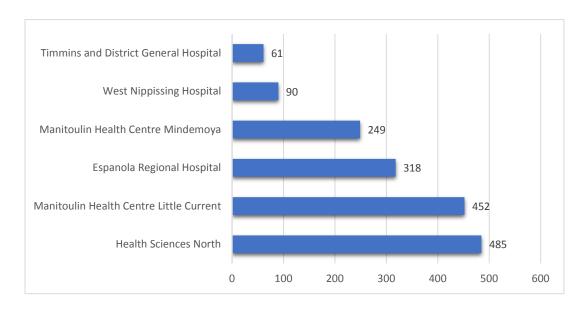

# Common Ambulance Destinations 2018 January to April

Telephone/Téléphone: (705) 862-7850 Fax/Télécopieur: (705) 862-7805 http://www.msdsb.net