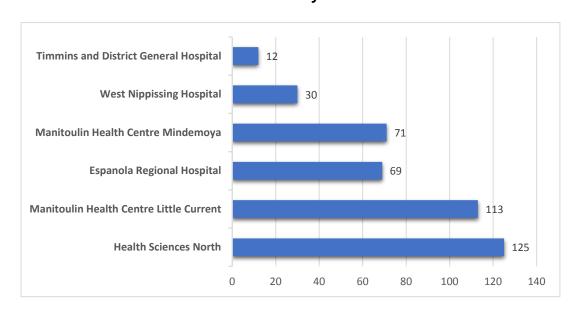

sb.net

# Common Ambulance Destinations 2018 January to June





Telephone/Téléphone: (705) 862-7850 Fax/Télécopieur: (705) 862-7805 http://www.msdsb.net

## Common Ambulance Destinations 2018 January to May





Telephone/Téléphone: (705) 862-7850 Fax/Télécopieur: (705) 862-7805 http://www.msdsb.net

# Common Ambulance Destinations 2018 January to April





Telephone/Téléphone: (705) 862-7850 Fax/Télécopieur: (705) 862-7805 http://www.msdsb.net

# Common Ambulance Destinations 2018 January to March





Telephone/Téléphone: (705) 862-7850 Fax/Télécopieur: (705) 862-7805 http://www.msdsb.net

## Common Ambulance Destinations 2018 January & February





Telephone/Téléphone: (705) 862-7850 Fax/Télécopieur: (705) 862-7805 http://www.msdsb.net

# Common Ambulance Destinations 2018 January