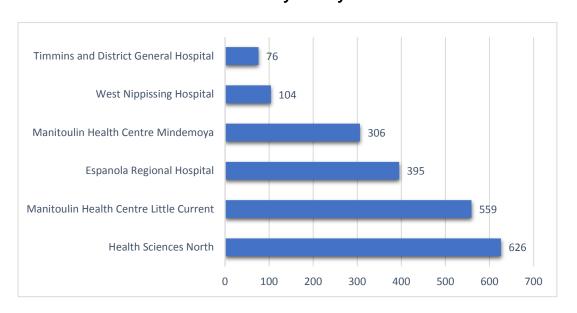

# Common Ambulance Destinations 2018 January to June

Telephone/Téléphone: (705) 862-7850 Fax/Télécopieur: (705) 862-7805 http://www.msdsb.net