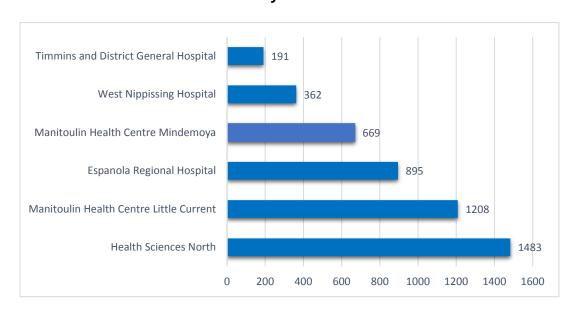

# Common Ambulance Destinations 2018 January to November

Telephone/Téléphone: (705) 862-7850 Fax/Télécopieur: (705) 862-7805 http://www.msdsb.net