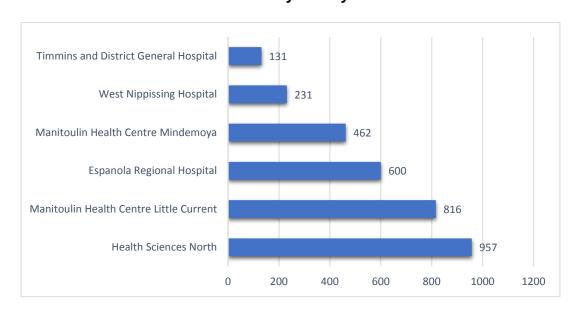

# Common Ambulance Destinations 2018 January to November

Telephone/Téléphone: (705) 862-7850 Fax/Télécopieur: (705) 862-7805 http://www.msdsb.net