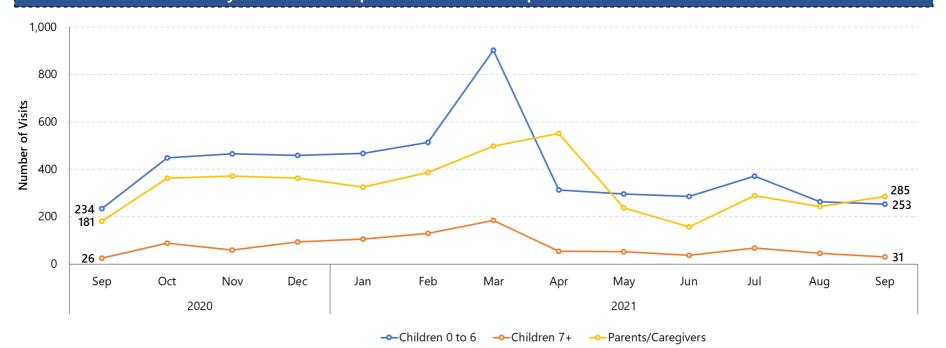

#### Total Visits Made to EarlyON Centres September 2020 to September 2021

For more information on children's services, please contact the Manitoulin-Sudbury District Services Board at (705) 862-7850 or Toll-Free 1-800-667-3145 or visit our website https://www.msdsb.net/cs-overview