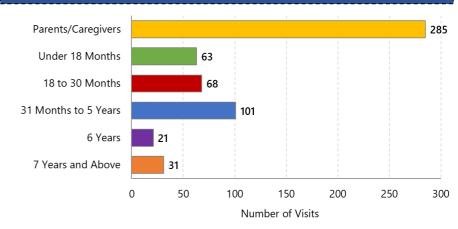

c.

| September 2021     | Total<br>EarlyON Visits | Total<br>Activity Kits |
|--------------------|-------------------------|------------------------|
| Parents/Caregivers | 130                     | 155                    |
| Children 0-6       | 135                     | 118                    |
| Children 7+        | 9                       | 22                     |

**Total EarlyON Visits** is a count of all visits part of regular programming, either from KEyON or paper sign-ins.

**Total Activity Kits** is a count of Activity Kits that have been distributed to parents and children, outside of regular programming.

678

Children Served since January 2021 436

Parents/Caregivers Served since January 2021

# Total EarlyON Visits and Activity Kits by Small Age Groups in September 2021



#### Total Visits Made to EarlyON Centres September 2020 to September 2021



For more information on children's services, please contact the Manitoulin-Sudbury District Services Board at (705) 862-7850 or Toll-Free 1-800-667-3145 or visit our website https://www.msdsb.net/cs-overview