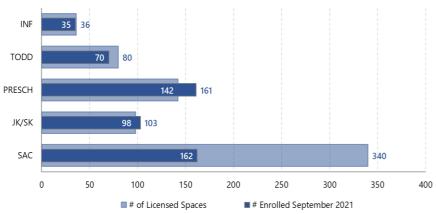

#### **Number of Licensed Child Care Spaces by LCGs**

■INF ■TODD ■PRESCH ■JK/SK ■SAC ■FAM