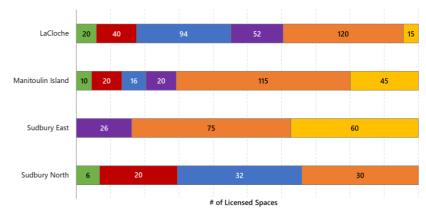

#### **Enrollment by Age Group for September 2021**

| LCG               | INF | TODD | PRESCH | JK | SK | SAC |
|-------------------|-----|------|--------|----|----|-----|
|                   |     |      |        |    |    |     |
| LaCloche          | 25  | 27   | 75     | 33 | 19 | 73  |
| Manitoulin Island | 9   | 20   | 47     | 19 | 9  | 59  |
| Sudbury East      | 1   | 17   | 24     | 6  | 4  | 11  |
| Sudbury North     |     | 6    | 15     | 4  | 9  | 19  |