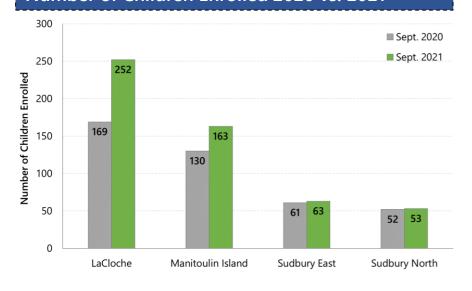

#### Number of Children Enrolled 2020 vs. 2021

#### **Enrollment Statistics for September 2021**

| LCG               | # Children<br>Enrolled | Full<br>Fee | Subsidized |
|-------------------|------------------------|-------------|------------|
| LaCloche          | 252                    | 181         | 71         |
| Manitoulin Island | 163                    | 118         | 45         |
| Sudbury East      | 63                     | 56          | 7          |
| Sudbury North     | 53                     | 36          | 17         |