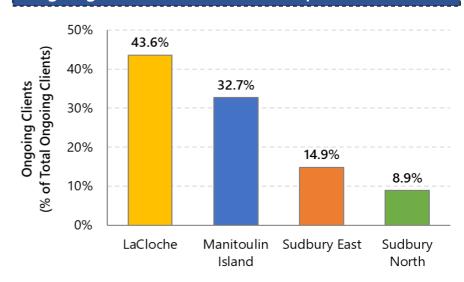

# Conseil des Services du District de Manitoulin-Sudbury District Services Board

## Children's Services – as of September 2021

#### LICENSED CHILD CARE

17

14

2

803

110

Licensed Child Care Sites Sites located in schools

Open Home Daycare Sites

Total children enrolled since January 2021

New children enrolled in September 2021

#### Licensed Child Care Spaces \*excluding home daycare



\*Does not include Family Age Group Spaces

#### **Number of Licensed Child Care Spaces by LCGs**



■INF ■TODD ■PRESCH ■JK/SK ■SAC ■FAM

#### Number of Children Enrolled 2020 vs. 2021



#### **Ongoing Child Care Clients for September 2021**



#### **Enrollment Statistics for September 2021**

| LCG               | # Children<br>Enrolled | Full<br>Fee | Subsidized |
|-------------------|------------------------|-------------|------------|
| LaCloche          | 252                    | 181         | 71         |
| Manitoulin Island | 163                    | 118         | 45         |
| Sudbury East      | 63                     | 56          | 7          |
| Sudbury North     | 53                     | 36          | 17         |

#### **Enrollment by Age Group for September 2021**

| LCG               | INF | TODD | PRESCH | JK | SK | SAC |
|-------------------|-----|------|--------|----|----|-----|
|                   |     |      |        |    |    |     |
| LaCloche          | 25  | 27   | 75     | 33 | 19 | 73  |
| Manitou