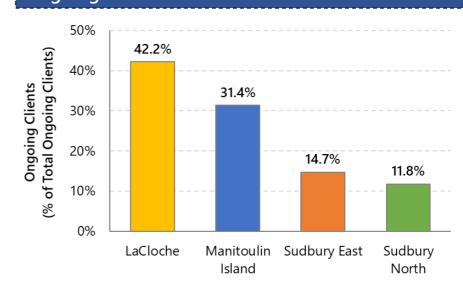

rolled since January 2021

New children enrolled in October 2021

#### **Licensed Child Care Spaces**



### Number of Children Enrolled 2020 vs. 2021



#### **Enrollment Statistics for October 2021**

| LCG               | # Children<br>Enrolled | Full<br>Fee | Subsidized |
|-------------------|------------------------|-------------|------------|
| LaCloche          | 237                    | 169         | 68         |
| Manitoulin Island | 151                    | 114         | 37         |
| Sudbury East      | 72                     | 67          | 5          |
| Sudbury North     | 41                     | 24          | 17         |

#### **Number of Licensed Child Care Spaces by LCGs**



■INF ■TODD ■ PRESCH ■ JK/SK ■ SAC ■ FAM

#### **Ongoing Child Care Clients for October 2021**



#### **Enrollment by Age Group for October 2021**

| LCG               | INF | TODD | PRESCH | JK | SK | SAC |
|-------------------|-----|------|--------|----|----|-----|
| LaCloche          | 23  | 22   | 74     | 34 | 23 | 61  |
| Manitoulin Island | 11  | 19   | 47     | 17 | 9  | 48  |
| Sudbury East      | 0   | 26   | 23     | 4  | 4  | 15  |
| Sudbury North     | 0   | 6    | 13     | 5  | 4  | 13  |





## Children's Services - as of October 2021

#### **EARLYON CHILD & FAMILY CENTRES**

LACLOCHE
OUR CHILDREN/OUR FUTURE
128 Park St.
Espanola
(705) 869-5545

MANITOULIN ISLAND
LITTLE CURRENT PUBLIC SCHOOL
18 Draper St.
Little Current
(705) 368-3400

SUDBURY EAST ÉCOLE ST. ANTOINE 20 St. Antoine St. Noëlville (705) 898-2754 SUDBURY NORTH
CHAPLEAU CHILD CARE CENTRE
28 Golf Course Rd