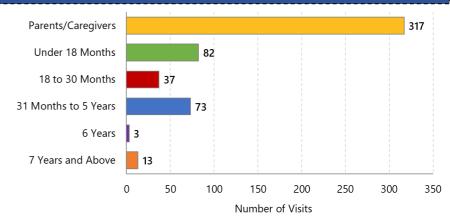

# Total EarlyON Visits and Activity Kits by Small Age Groups in October 2021

| October 2021       | Total<br>EarlyON Visits | Total<br>Activity Kits |
|--------------------|-------------------------|------------------------|
| Parents/Caregivers | 139                     | 178                    |
| Children 0-6       | 165                     | 30                     |
| Children 7+        | 5                       | 8                      |