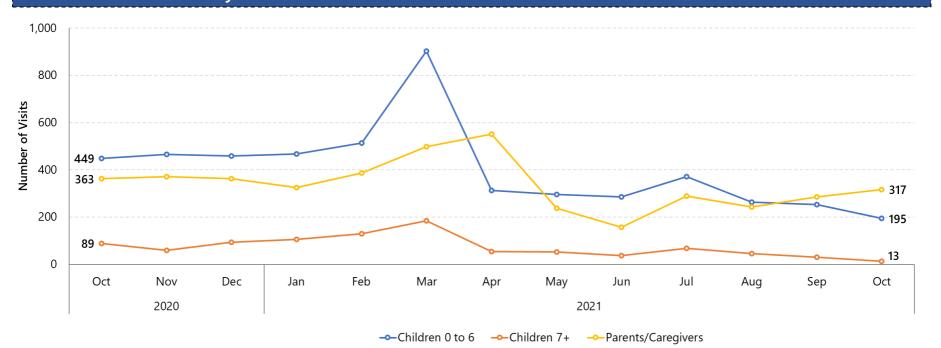

#### Total Visits Made to EarlyON Centres October 2020 to October 2021

For more information on children's services, please contact the Manitoulin-Sudbury District Services Board at (705) 862-7850 or Toll-Free 1-800-667-3145 or visit our website https://www.msdsb.net/cs-overview