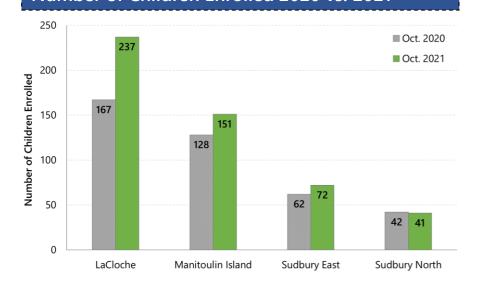

### Number of Children Enrolled 2020 vs. 2021

#### **Enrollment Statistics for October 2021**

| LCG               | # Children<br>Enrolled | Full<br>Fee | Subsidized |
|-------------------|------------------------|-------------|------------|
| LaCloche          | 237                    | 169         | 68         |
| Manitoulin Island | 151                    | 114         | 37         |
| Sudbury East      | 72                     | 67          | 5          |
| Sudbury North     | 41                     | 24          | 17         |