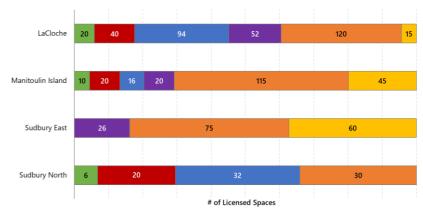

#### **Enrollment by Age Group for October 2021**

| LCG               | INF | TODD | PRESCH | JK | SK | SAC |
|-------------------|-----|------|--------|----|----|-----|
| LaCloche          | 23  | 22   | 74     | 34 | 23 | 61  |
| Manitoulin Island | 11  | 19   | 47     | 17 | 9  | 48  |
| Sudbury East      | 0   | 26   | 23     | 4  | 4  | 15  |
| Sudbury North     | 0   | 6    | 13     | 5  | 4  | 13  |