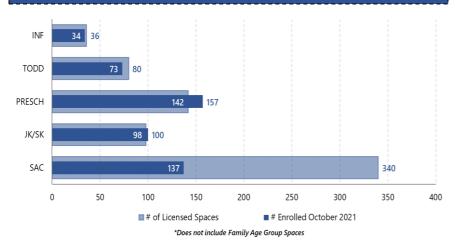

#### **Number of Licensed Child Care Spaces by LCGs**

■INF ■TODD ■ PRESCH ■ JK/SK ■ SAC ■ FAM