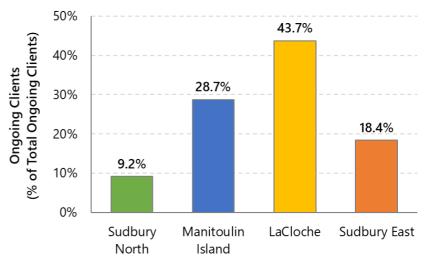

### **Enrollment Statistics for March 2021**

| LCG               | # Children<br>Enrolled | Full<br>Fee | Subsidized |
|-------------------|------------------------|-------------|------------|
| Sudbury North     | 48                     | 39          | 9          |
| Manitoulin Island | 132                    | 98          | 34         |
| LaCloche          | 188                    | 142         | 44         |
| Sudbury East      | 63                     | 51          | 12         |