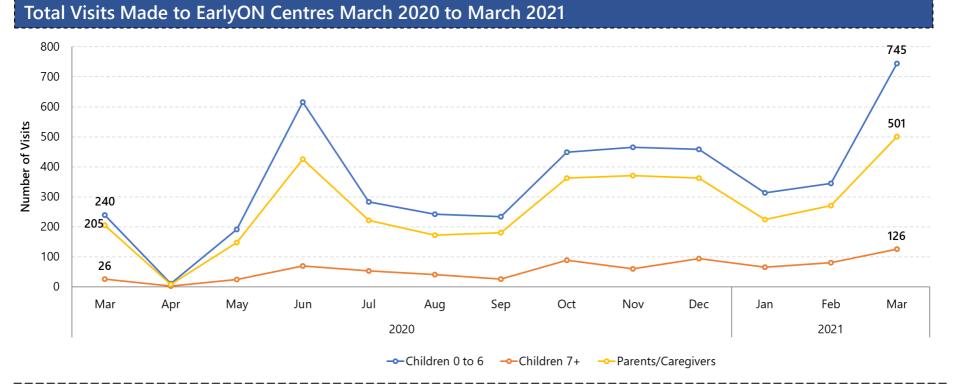

## EARLYON CHILD & FAMILY CENTRES

LACLOCHE OUR CHILDREN/OUR FUTURE 128 Park St. Espanola (705) 869-5545 MANITOULIN ISLAND LITTLE CURRENT PUBLIC SCHOOL 18 Draper St. Little Current (705) 368-3400

In April 2020, EarlyON Centres across the Manitoulin-Sudbury DSB area began providing virtual programming, in an effort to allow families and children to participate in EarlyON services during the COVID-19 pandemic.

| March 2021         | Total<br>EarlyON Visits | Total<br>Activity Kits |
|--------------------|-------------------------|------------------------|
| Parents/Caregivers | 312                     | 189                    |
| Children 0-6       | 306                     | 439                    |
| Children 7+        | 30                      | 96                     |

**Total EarlyON Visits** is a count of all visits part of regular programming, either from KEyON or paper sign-ins.

**Total Activity Kits** is a count of Activity Kits that have been distributed to parents and children, outside of regular programming.