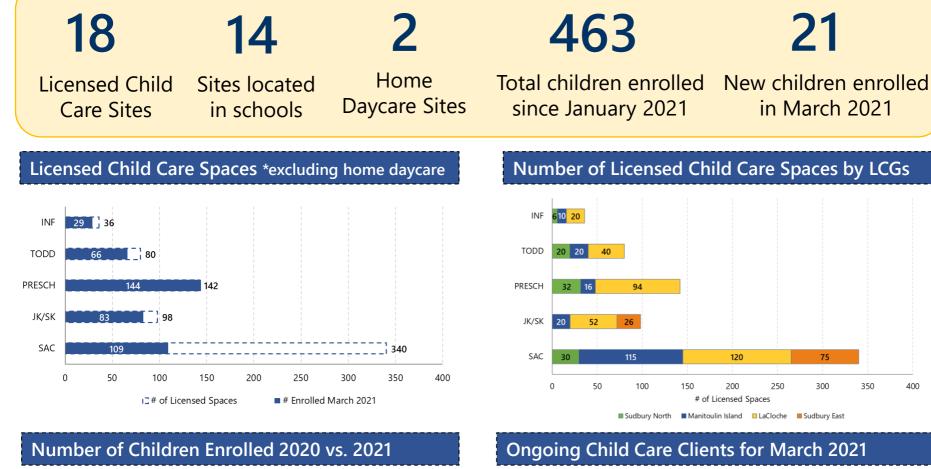

### Enrollment by Age Group for March 2021

| LCG               | INF | TODD | PRESCH | JK | SK | SAC |
|-------------------|-----|------|--------|----|----|-----|
| Sudbury North     | 4   | 6    | 14     | 4  | 11 | 9   |
| Manitoulin Island | 8   | 19   | 44     | 5  | 18 | 38  |
| LaCloche          | 12  | 29   | 67     | 14 | 23 | 43  |
| Sudbury East      | 5   | 12   | 19     | 2  | 6  | 19  |

LCG: Large Community Grouping; INF: Infant; TODD: Toddler; PRESCH: Preschool; SAC: School Age Children

Conseil des Services du District de Manitoulin-Sudbury District Services Board