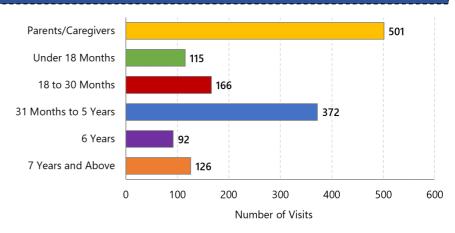

### Total Visits by Small Age Groups in March 2021

For more information on children's services, please contact the Manitoulin-Sudbury District Services Board at (705) 862-7850 or Toll-Free 1-800-667-3145 or visit our website https://www.msdsb.net/cs-overview