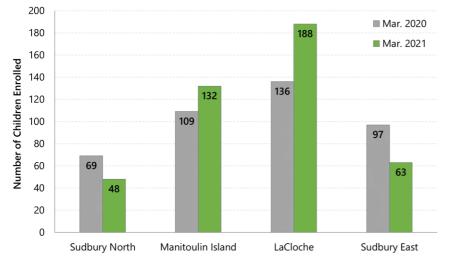

### Enrollment by Age Group for March 2021

| LCG               | INF | TODD | PRESCH | JK | SK | SAC |
|-------------------|-----|------|--------|----|----|-----|
| Sudbury North     | 4   | 6    | 14     | 4  | 11 | 9   |
| Manitoulin Island | 8   | 19   | 44     | 5  | 18 | 38  |
| LaCloche          | 12  | 29   | 67     | 14 | 23 | 43  |
| Sudbury East      | 5   | 12   | 19     | 2  | 6  | 19  |

LCG: Large Community Grouping; INF: Infant; TODD: Toddler; PRESCH: Preschool; SAC: School Age Children

Conseil des Services du District de Manitoulin-Sudbury District Services Board