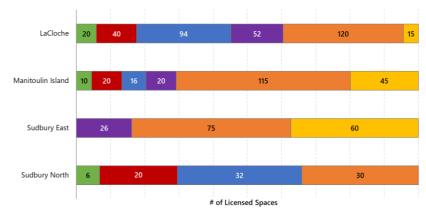

## **Number of Licensed Child Care Spaces by LCGs**

■INF ■TODD ■ PRESCH ■ JK/SK ■ SAC ■ FAM

#### **Enrollment by Age Group for June 2021**

| LCG               | INF | TODD | PRESCH | JK | SK | SAC |
|-------------------|-----|------|--------|----|----|-----|
| LaCloche          | 10  | 21   | 80     | 6  | 14 | 11  |
| Manitoulin Island | 9   | 23   | 47     | 2  | 6  | 24  |
| Sudbury East      | 2   | 9    | 26     | 2  | 2  | 2   |
| Sudbury North     | 1   | 7    | 12     | 4  | 8  | 17  |

LCG: Large Community Grouping; INF: Infant; TODD: Toddler; PRESCH: Preschool; SAC: School Age Children; FAM: Family Age Group;

ECC: Emergency Child Care