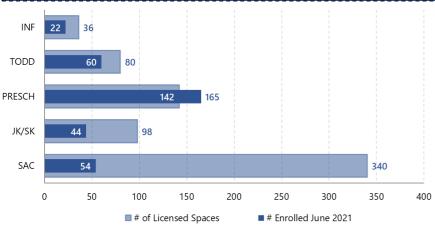

## Licensed Child Care Spaces \*excluding home daycare

## **Number of Licensed Child Care Spaces by LCGs**

■INF ■TODD ■ PRESCH ■ JK/SK ■ SAC ■ FAM

LCG: Large Community Grouping; INF: Infant; TODD: Toddler; PRESCH: Preschool; SAC: School Age Children; FAM: Family Age Group;

ECC: Emergency Child Care