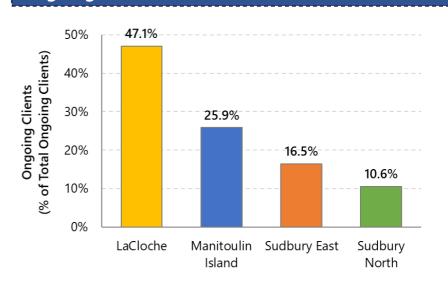

# Children's Services – as of June 2021

### LICENSED CHILD CARE

539

Licensed Child Care Sites

Sites located in schools

Open Home **Daycare Sites** 

Total children enrolled since January 2021

New children enrolled in June 2021

## Licensed Child Care Spaces \*excluding home daycare



## **Number of Licensed Child Care Spaces by LCGs**



■INF ■TODD ■ PRESCH ■ JK/SK ■ SAC ■ FAM

#### Number of Children Enrolled 2020 vs. 2021



## **Ongoing Child Care Clients for June 2021**



#### **Enrollment Statistics for June 2021**

| LCG               | # Children<br>Enrolled | Full<br>Fee | Subsidized | ECC |
|-------------------|------------------------|-------------|------------|-----|
| LaCloche          | 142                    | 73          | 46         | 23  |
| Manitoulin Island | 111                    | 79          | 22         | 10  |
| Sudbury East      | 43                     | 35          | 8          | 0   |
| Sudbury North     | 49                     | 21          | 4          | 24  |

#### **Enrollment by Age Group for June 2021**

| LCG               | INF | TODD | PRESCH | JK | SK | SAC |
|-------------------|-----|------|--------|----|----|-----|
| LaCloche          | 10  | 21   | 80     | 6  | 14 | 11  |
| Manitoulin Island | 9   | 23   | 47     |