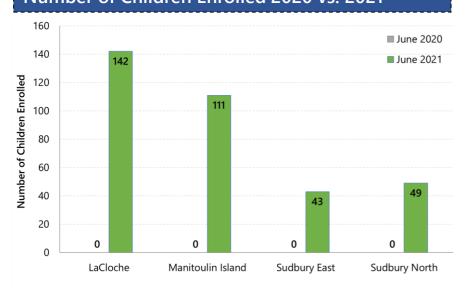

#### Number of Children Enrolled 2020 vs. 2021

#### **Enrollment Statistics for June 2021**

| LCG               | # Children<br>Enrolled | Full<br>Fee | Subsidized | ECC |
|-------------------|------------------------|-------------|------------|-----|
| LaCloche          | 142                    | 73          | 46         | 23  |
| Manitoulin Island | 111                    | 79          | 22         | 10  |
| Sudbury East      | 43                     | 35          | 8          | 0   |
| Sudbury North     | 49                     | 21          | 4          | 24  |