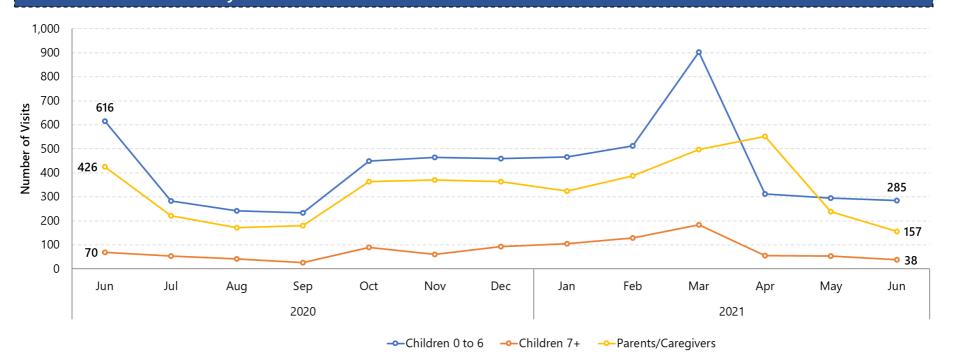

#### Total Visits Made to EarlyON Centres June 2020 to June 2021

For more information on children's services, please contact the Manitoulin-Sudbury District Services Board at (705) 862-7850 or Toll-Free 1-800-667-3145 or visit our website https://www.msdsb.net/cs-overview