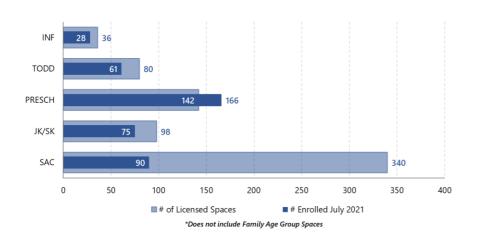

# Children's Services - as of July 2021

#### LICENSED CHILD CARE

17

14

2

604

65

Licensed Child Care Sites Sites located in schools

Open Home Daycare Sites

Total children enrolled since January 2021

New children enrolled in July 2021

#### Licensed Child Care Spaces \*excluding home daycare



## **Number of Licensed Child Care Spaces by LCGs**



# Ongoing Child Care Clients for July 2021

## Number of Children Enrolled 2020 vs. 2021





## **Enrollment Statistics for July 2021**

| LCG               | # Children<br>Enrolled | Full<br>Fee | Subsidized |
|-------------------|------------------------|-------------|------------|
| LaCloche          | 182                    | 123         | 59         |
| Manitoulin Island | 146                    | 120         | 26         |
| Sudbury East      | 49                     | 38          | 11         |
| Sudbury North     | 43                     | 30          | 13         |

## **Enrollment by Age Group for July 2021**

| LCG               | INF | TODD | PRESCH | JK | SK | SAC |
|-------------------|-----|------|--------|----|----|-