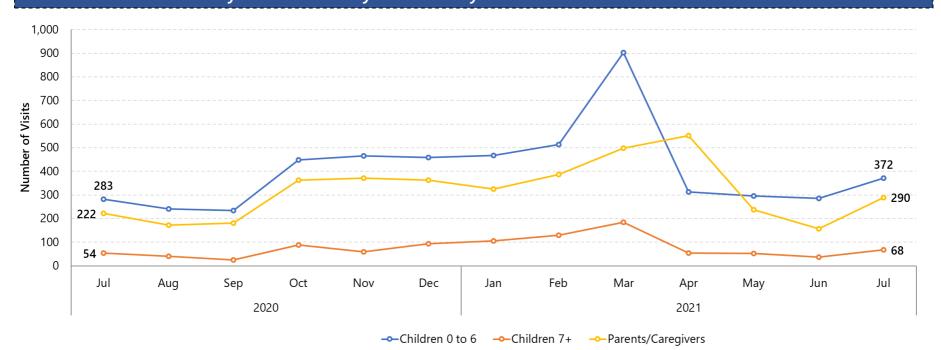

#### Total Visits Made to EarlyON Centres July 2020 to July 2021

For more information on children's services, please contact the Manitoulin-Sudbury District Services Board at (705) 862-7850 or Toll-Free 1-800-667-3145 or visit our website https://www.msdsb.net/cs-overview