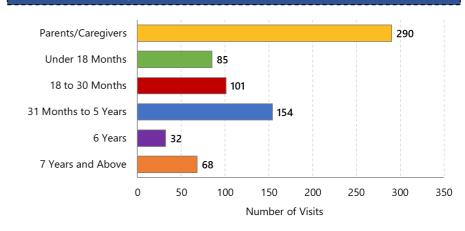

ndemic.

| July 2021          | Total<br>EarlyON Visits | Total<br>Activity Kits |
|--------------------|-------------------------|------------------------|
| Parents/Caregivers | 79                      | 211                    |
| Children 0-6       | 88                      | 284                    |
| Children 7+        | 10                      | 58                     |

**Total EarlyON Visits** is a count of all visits part of regular programming, either from KEyON or paper sign-ins.

**Total Activity Kits** is a count of Activity Kits that have been distributed to parents and children, outside of regular programming.

635

Children Served since January 2021 380

Parents/Caregivers Served since January 2021

# Total EarlyON Visits and Activity Kits by Small Age Groups in July 2021



#### Total Visits Made to EarlyON Centres July 2020 to July 2021



For more information on children's services, please contact the Manitoulin-Sudbury District Services Board at (705) 862-7850 or Toll-Free 1-800-667-3145 or visit our website https://www.msdsb.net/cs-overview