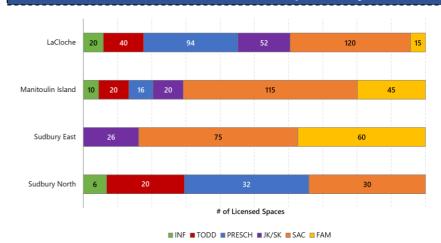

## Number of Children Enrolled 2020 vs. 2021

## **Enrollment Statistics for July 2021**

| LCG               | # Children<br>Enrolled | Full<br>Fee | Subsidized |
|-------------------|------------------------|-------------|------------|
| LaCloche          | 182                    | 123         | 59         |
| Manitoulin Island | 146                    | 120         | 26         |
| Sudbury East      | 49                     | 38          | 11         |
| Sudbury North     | 43                     | 30          | 13         |