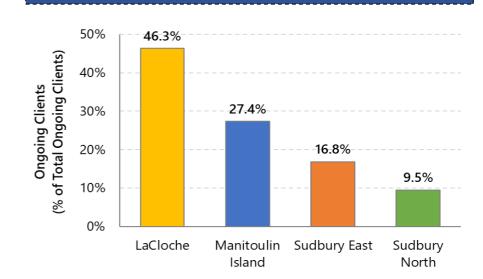

# Children's Services - as of July 2021

#### LICENSED CHILD CARE

17

14

2

604

65

Licensed Child Care Sites Sites located in schools

Open Home Daycare Sites

Total children enrolled since January 2021

New children enrolled in July 2021

#### Licensed Child Care Spaces \*excluding home daycare



## **Number of Licensed Child Care Spaces by LCGs**



# Ongoing Child Care Clients for July 2021

## Number of Children Enrolled 2020 vs. 2021





## **Enrollment Statistics for July 2021**

| LCG               | # Children<br>Enrolled | Full<br>Fee | Subsidized |
|-------------------|------------------------|-------------|------------|
| LaCloche          | 182                    | 123         | 59         |
| Manitoulin Island | 146                    | 120         | 26         |
| Sudbury East      | 49                     | 38          | 11         |
| Sudbury North     | 43                     | 30          | 13         |

## **Enrollment by Age Group for July 2021**

| LCG               | INF | TODD | PRESCH | JK | SK | SAC |
|-------------------|-----|------|--------|----|----|-----|
| LaCloche          | 11  | 22   | 80     | 11 | 28 | 30  |
| Manitoulin Island | 12  | 23   | 53     | 5  | 10 | 43  |
| Sudbury East      | 3