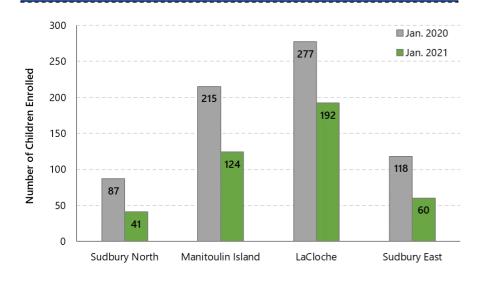

# Children's Services - as of January 2021

#### LICENSED CHILD CARE

18

14

2

417

417

Licensed Child Care Sites Sites located in schools

Home Daycare Sites Total children enrolled since January 2021

New children enrolled in January 2021

### Licensed Child Care Spaces \*excluding home daycare



# **Number of Licensed Child Care Spaces by LCGs**



### Number of Children Enrolled 2020 vs. 2021



# **Ongoing Child Care Clients for January 2021**



#### **Enrollment Statistics for January 2021**

| LCG               | # Children<br>Enrolled | Full<br>Fee | Subsidized |
|-------------------|------------------------|-------------|------------|
| Sudbury North     | 41                     | 33          | 8          |
| Manitoulin Island | 124                    | 89          | 35         |
| LaCloche          | 192                    | 144         | 48         |
| Sudbury East      | 60                     | 46          | 14         |

# **Enrollment by Age Group for January 2021**

| LCG               | INF | TODD | PRESCH | JK | SK | SAC |
|-------------------|-----|------|--------|----|----|-----|
| Sudbury North     | 1   | 7    | 14     | 2  | 6  | 11  |
| Manitoulin Island | 6