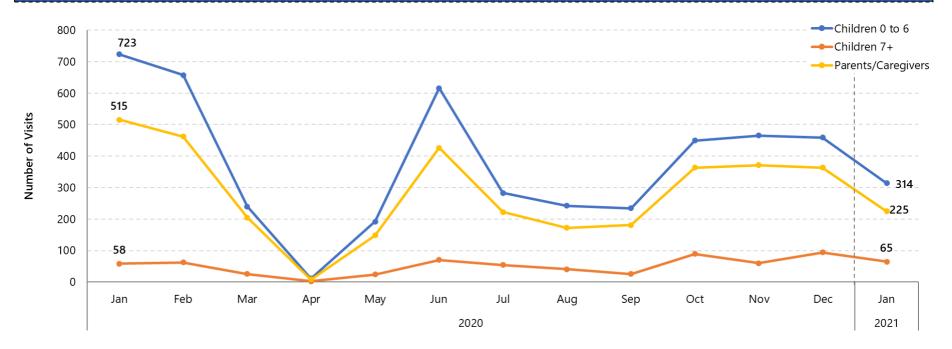

In April 2020, EarlyON Centres across the Manitoulin-Sudbury DSB area began providing virtual programming, in an effort to allow families and children to participate in EarlyON services during the COVID-19 pandemic.

## Total Visits Made to EarlyON Centres January 2020 to January 2021

For more information on children's services, please contact the Manitoulin-Sudbury District Services Board at (705) 862-7850 or Toll-Free 1-800-667-3145 or visit our website https://www.msdsb.net/cs-overview