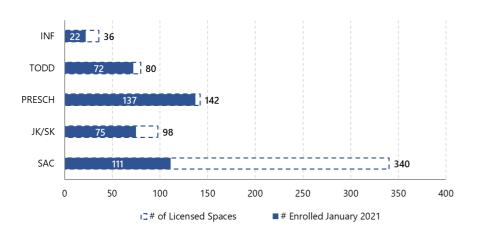

# Children's Services - as of January 2021

#### LICENSED CHILD CARE

18

14

2

417

417

Licensed Child Care Sites Sites located in schools

Home Daycare Sites Total children enrolled since January 2021

New children enrolled in January 2021

### Licensed Child Care Spaces \*excluding home daycare



# **Number of Licensed Child Care Spaces by LCGs**



### Number of Children Enrolled 2020 vs. 2021



# **Ongoing Child Care Clients for January 2021**



#### **Enrollment Statistics for January 2021**

| LCG               | # Children<br>Enrolled | Full<br>Fee | Subsidized |
|-------------------|------------------------|-------------|------------|
| Sudbury North     | 41                     | 33          | 8          |
| Manitoulin Island | 124                    | 89          | 35         |
| LaCloche          | 192                    | 144         | 48         |
| Sudbury East      | 60                     | 46          | 14         |

# **Enrollment by Age Group for January 2021**

| LCG               | INF | TODD | PRESCH | JK | SK | SAC |
|-------------------|-----|------|------