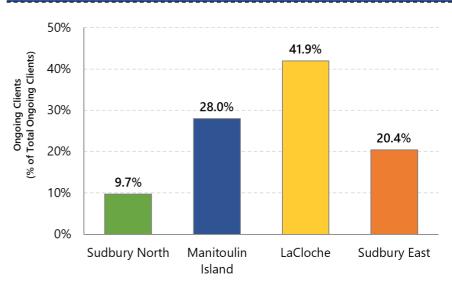

# Children's Services - as of January 2021

#### LICENSED CHILD CARE

18

14

2

417

417

Licensed Child Care Sites Sites located in schools

Home Daycare Sites Total children enrolled since January 2021

New children enrolled in January 2021

### Licensed Child Care Spaces \*excluding home daycare



# **Number of Licensed Child Care Spaces by LCGs**



### Number of Children Enrolled 2020 vs. 2021



# **Ongoing Child Care Clients for January 2021**



#### **Enrollment Statistics for January 2021**

| LCG               | # Children<br>Enrolled | Full<br>Fee | Subsidized |
|-------------------|------------------------|-------------|------------|
| Sudbury North     | 41                     | 33          | 8          |
| Manitoulin Island | 124                    | 89          | 35         |
| LaCloche          | 192                    | 144         | 48         |
| Sudbury East      | 60                     | 46          | 14         |

# **Enrollment by Age Group for January 2021**

| LCG               | INF | TODD | PRESCH | JK | SK | SAC |
|-------------------|-----|------|--------|----|----|-----|
| Sudbury North     | 1   | 7    | 14     | 2  | 6  | 11  |
| Manitoulin Island | 6   | 23   | 39     | 5  | 17 | 34  |
| LaCloche