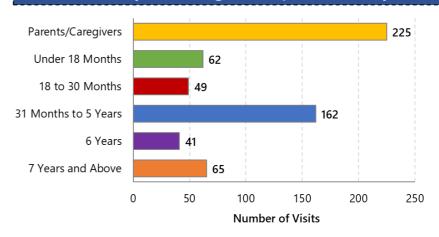

arlyON services during the COVID-19 pandemic.

| 2021               | Total in-<br>person visits | Total virtual visits |
|--------------------|----------------------------|----------------------|
| Parents/Caregivers | 0                          | 225                  |
| Children 0-6       | 0                          | 314                  |
| Children 7+        | 0                          | 65                   |

**Total in-person** visits is a count of all visits recorded by KEyON (tagged as in-door) and paper sign-ins.

**Total virtual visits** is a count of all virtual programming recorded by KEyON (tagged as virtual) and paper sign-ins.

245

Children Served since January 2021 135

Parents/Caregivers Served since January 2021

## Total Visits by Small Age Groups in January 2021



## Total Visits Made to EarlyON Centres January 2020 to January 2021



For more information on children's services, please contact the Manitoulin-Sudbury District Services Board at (705) 862-7850 or Toll-Free 1-800-667-3145 or visit our website https://www.msdsb.net/cs-overview