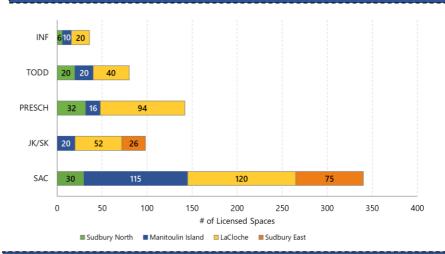

# Children's Services - as of January 2021

#### LICENSED CHILD CARE

18

14

2

417

417

Licensed Child Care Sites Sites located in schools

Home Daycare Sites Total children enrolled since January 2021

New children enrolled in January 2021

### Licensed Child Care Spaces \*excluding home daycare



# **Number of Licensed Child Care Spaces by LCGs**



### Number of Children Enrolled 2020 vs. 2021



# **Ongoing Child Care Clients for January 2021**



#### **Enrollment Statistics for January 2021**

| LCG               | # Children<br>Enrolled | Full<br>Fee | Subsidized |
|-------------------|------------------------|-------------|------------|
| Sudbury North     | 41                     | 33          | 8          |
| Manitoulin Island | 124                    | 89          | 35         |
| LaCloche          | 192                    | 144         | 48         |
| Sudbury East      | 60                     | 46          | 14         |

# **Enrollment by Age Group for January 2021**

| LCG               | INF | TODD | PRESCH | JK | SK | SAC |
|-------------------|-----|------|--------|----|----|-----|
| Sudbury North     | 1   | 7    |