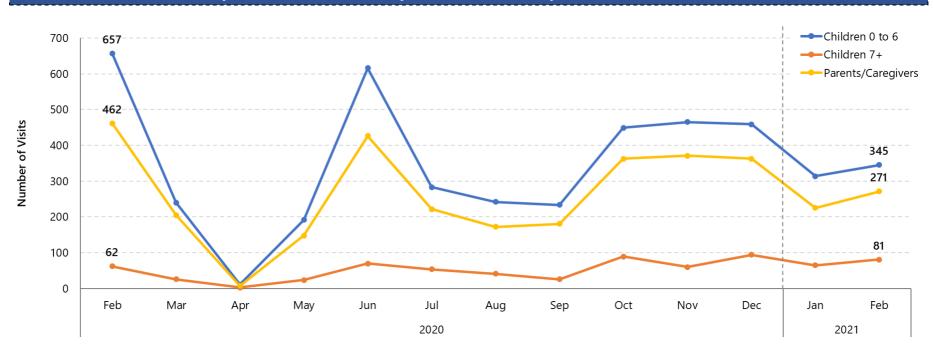

### Total Visits Made to EarlyON Centres February 2020 to February 2021

For more information on children's services, please contact the Manitoulin-Sudbury District Services Board at (705) 862-7850 or Toll-Free 1-800-667-3145 or visit our website https://www.msdsb.net/cs-overview