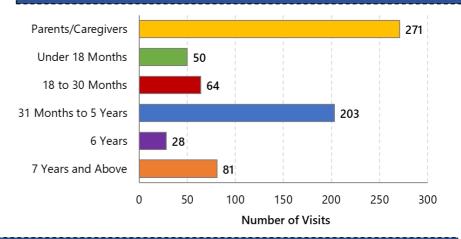

-----------------------|
| Parents/Caregivers | 0                          | 496                     |
| Children 0-6       | 0                          | 659                     |
| Children 7+        | 0                          | 146                     |

**Total in-person** visits is a count of all visits recorded by KEyON (tagged as in-door) and paper sign-ins.

**Total virtual visits** is a count of all virtual programming recorded by KEyON (tagged as virtual) and paper sign-ins.

#### SUDBURY EAST ÉCOLE ST. ANTOINE 20 St. Antoine St. Noëlville (705) 898-2754

SUDBURY NORTH CHAPLEAU CHILD CARE CENTRE 28 Golf Course Rd. Chapleau (705) 864-1886



Children Served since January 2021 Parents/Caregivers Served since January 2021

196

# Total Visits by Small Age Groups in February 2021



### Total Visits Made to EarlyON Centres February 2020 to February 2021



For more information on children's services, please contact the Manitoulin-Sudbury District Services Board at (705) 862-7850 or Toll-Free 1-800-667-3145 or visit our website https://www.msdsb.net/cs-overview