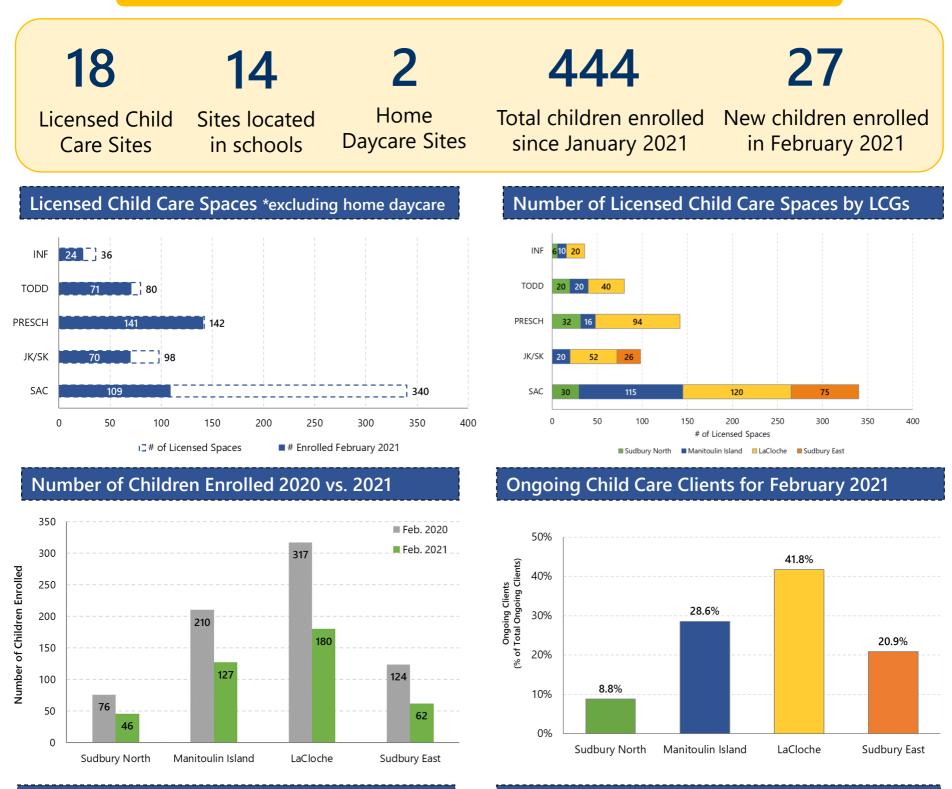

### **Enrollment Statistics for February 2021**

| LCG               | # Children<br>Enrolled | Full<br>Fee | Subsidized |
|-------------------|------------------------|-------------|------------|
| Sudbury North     | 46                     | 38          | 8          |
| Manitoulin Island | 127                    | 93          | 34         |
| LaCloche          | 180                    | 133         | 47         |
| Sudbury East      | 62                     | 49          | 13         |

# Enrollment by Age Group for February 2021

| LCG               | INF | TODD | PRESCH | JK | SK | SAC |
|-------------------|-----|------|--------|----|----|-----|
| Sudbury North     | 2   | 6    | 15     | 3  | 6  | 14  |
| Manitoulin Island | 8   | 22   | 42     | 3  | 16 | 36  |
| LaCloche          | 10  | 30   | 66     | 13 | 21 | 40  |
| Sudbury East      | 4   | 13   | 18     | 2  | 6  | 19  |

LCG: Large Community Grouping; INF: Infant; TODD: Toddler; PRESCH: Preschool; SAC: School Age Children

Conseil des Services du District de Manitoulin-Sudbury District Services Board