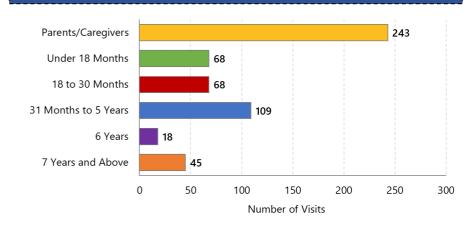

emic.

| August 2021        | Total<br>EarlyON Visits | Total<br>Activity Kits |
|--------------------|-------------------------|------------------------|
| Parents/Caregivers | 60                      | 183                    |
| Children 0-6       | 44                      | 219                    |
| Children 7+        | 4                       | 41                     |

**Total EarlyON Visits** is a count of all visits part of regular programming, either from KEyON or paper sign-ins.

**Total Activity Kits** is a count of Activity Kits that have been distributed to parents and children, outside of regular programming.

640

Children Served since January 2021 400

Parents/Caregivers Served since January 2021

# Total EarlyON Visits and Activity Kits by Small Age Groups in August 2021



#### Total Visits Made to EarlyON Centres August 2020 to August 2021



For more information on children's services, please contact the Manitoulin-Sudbury District Services Board at (705) 862-7850 or Toll-Free 1-800-667-3145 or visit our website https://www.msdsb.net/cs-overview