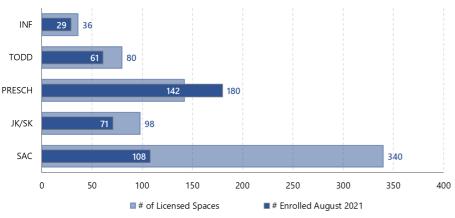

#### Licensed Child Care Spaces \*excluding home daycare

\*Does not include Family Age Group Space

#### **Number of Licensed Child Care Spaces by LCGs**

■INF ■TODD ■ PRESCH ■ JK/SK ■ SAC ■ FAM