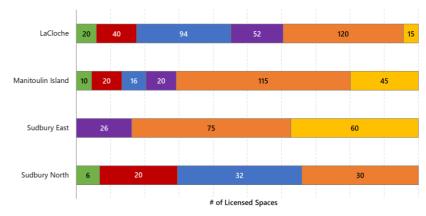

#### **Number of Licensed Child Care Spaces by LCGs**

■INF ■TODD ■ PRESCH ■ JK/SK ■ SAC ■ FAM