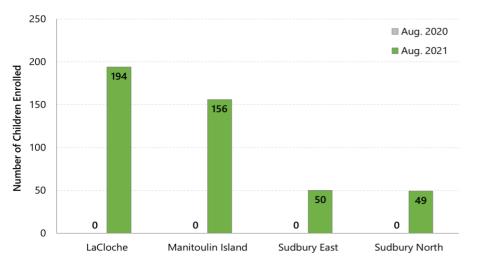

#### Number of Children Enrolled 2020 vs. 2021

#### **Enrollment Statistics for August 2021**

| LCG               | # Children<br>Enrolled | Full<br>Fee | Subsidized |
|-------------------|------------------------|-------------|------------|
| LaCloche          | 194                    | 129         | 65         |
| Manitoulin Island | 156                    | 122         | 34         |
| Sudbury East      | 50                     | 42          | 8          |
| Sudbury North     | 49                     | 33          | 16         |