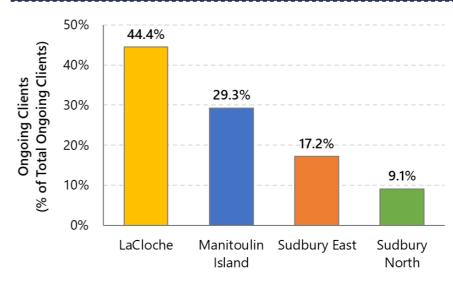

# Conseil des Services du District de Manitoulin-Sudbury District Services Board

## Children's Services - as of August 2021

#### LICENSED CHILD CARE

17

14

2

693

89

Licensed Child Care Sites Sites located in schools

Open Home Daycare Sites

Total children enrolled since January 2021

New children enrolled in August 2021

#### Licensed Child Care Spaces \*excluding home daycare



\*Does not include Family Age Group Space

#### **Number of Licensed Child Care Spaces by LCGs**



■INF ■TODD ■ PRESCH ■ JK/SK ■ SAC ■ FAM

#### Number of Children Enrolled 2020 vs. 2021



#### **Ongoing Child Care Clients for August 2021**



#### **Enrollment Statistics for August 2021**

| LCG               | # Children<br>Enrolled | Full<br>Fee | Subsidized |
|-------------------|------------------------|-------------|------------|
| LaCloche          | 194                    | 129         | 65         |
| Manitoulin Island | 156                    | 122         | 34         |
| Sudbury East      | 50                     | 42          | 8          |
| Sudbury North     | 49                     | 33          | 16         |

#### **Enrollment by Age Group for August 2021**

| LCG               | INF | TODD | PRESCH | JK | SK | SAC |
|-------------------|-----|------|--------|----|----|-----|
| LaCloche          | 11  | 22   | 83     | 12 | 25 | 41  |
| Manitoulin Island | 12  | 24   | 60     | 6  | 9  | 45  |
| Sudbury East