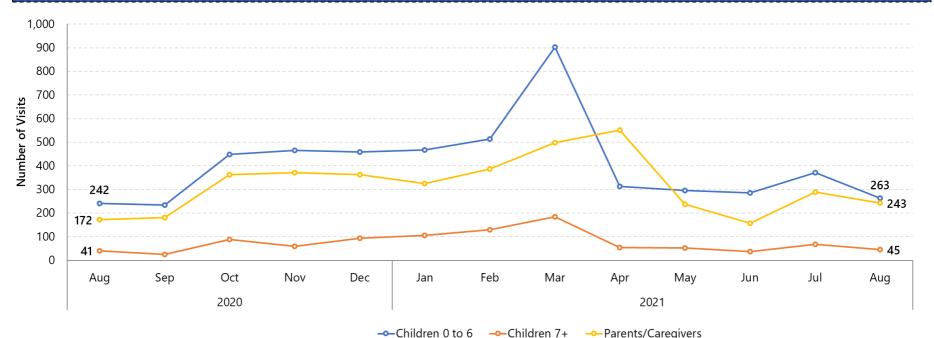

#### Total Visits Made to EarlyON Centres August 2020 to August 2021

For more information on children's services, please contact the Manitoulin-Sudbury District Services Board at (705) 862-7850 or Toll-Free 1-800-667-3145 or visit our website https://www.msdsb.net/cs-overview