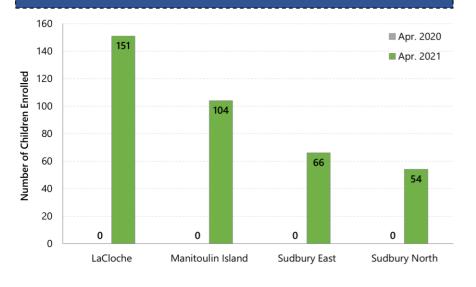

#### Number of Children Enrolled 2020 vs. 2021

### **Enrollment Statistics for April 2021**

| LCG               | # Children<br>Enrolled | Full<br>Fee | Subsidized | ECC |
|-------------------|------------------------|-------------|------------|-----|
| LaCloche          | 151                    | 79          | 42         | 30  |
| Manitoulin Island | 104                    | 59          | 15         | 30  |
| Sudbury East      | 66                     | 48          | 14         | 4   |
| Sudbury North     | 54                     | 28          | 11         | 15  |