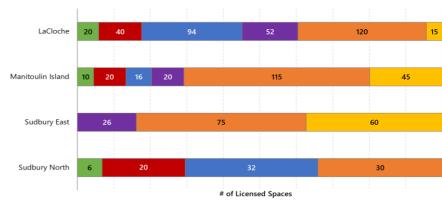

## **Enrollment by Age Group for April 2021**

| LCG               | INF | TODD | PRESCH | JK | SK | SAC |
|-------------------|-----|------|--------|----|----|-----|
| LaCloche          | 13  | 28   | 70     | 7  | 15 | 18  |
| Manitoulin Island | 10  | 20   | 40     | 2  | 13 | 19  |
| Sudbury East      | 3   | 14   | 20     | 3  | 8  | 18  |
| Sudbury North     | 3   | 6    | 13     | 4  | 9  | 19  |