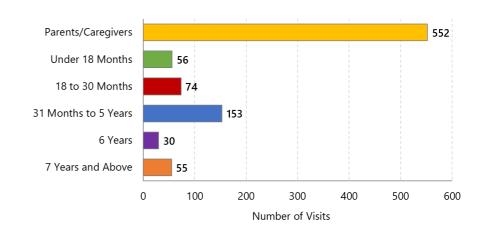

600

Children Served since January 2021 350

Parents/Caregivers Served since January 2021

Total EarlyON Visits and Activity Kits by Small Age Groups in April 2021