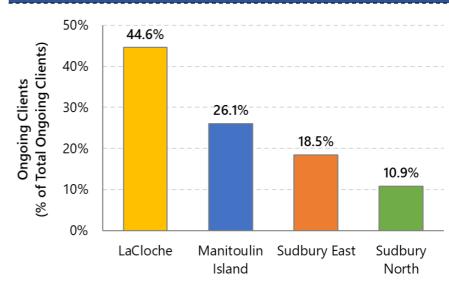

# Children's Services - as of April 2021

### LICENSED CHILD CARE

17

14

2

501

33

Licensed Child Care Sites Sites located in schools

Open Home Daycare Sites

Total children enrolled since January 2021

New children enrolled in April 2021

### Licensed Child Care Spaces \*excluding home daycare



\*Does not include Family Age Group

## Number of Licensed Child Care Spaces by LCGs



■ INF ■ TODD ■ PRESCH ■ JK/SK ■ SAC ■ FAM

#### Number of Children Enrolled 2020 vs. 2021



## Ongoing Child Care Clients for April 2021



### **Enrollment Statistics for April 2021**

| LCG               | # Children<br>Enrolled | Full<br>Fee | Subsidized | ECC |
|-------------------|------------------------|-------------|------------|-----|
| LaCloche          | 151                    | 79          | 42         | 30  |
| Manitoulin Island | 104                    | 59          | 15         | 30  |
| Sudbury East      | 66                     | 48          | 14         | 4   |
| Sudbury North     | 54                     | 28          | 11         | 15  |

## **Enrollment by Age Group for April 2021**

| LCG               | INF | TODD | PRESCH | JK | SK | SAC |
|-------------------|-----|------|--------|----|----|-----|
| LaCloche          | 13  | 28   | 70     | 7  | 15 | 18  |
| Manitoulin Island | 10  | 20   | 40     |