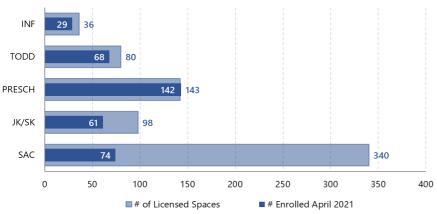

### Licensed Child Care Spaces \*excluding home daycare

\*Does not include Family Age Group

## Number of Licensed Child Care Spaces by LCGs

■ INF ■ TODD ■ PRESCH ■ JK/SK ■ SAC ■ FAM