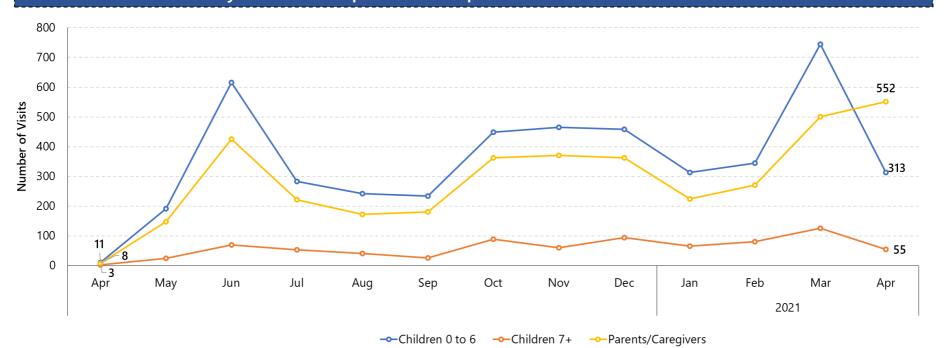

#### Total Visits Made to EarlyON Centres April 2020 to April 2021

For more information on children's services, please contact the Manitoulin-Sudbury District Services Board at (705) 862-7850 or Toll-Free 1-800-667-3145 or visit our website https://www.msdsb.net/cs-overview