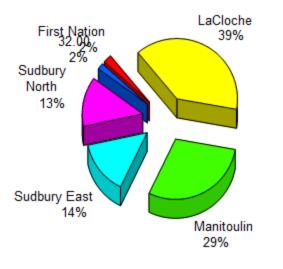

(OCCMS Database - Snapshot)

|               | New | Ongoing | Terminate | Total |
|---------------|-----|---------|-----------|-------|
| 32.00         | 1   | 3       |           | 4     |
| First Nation  | 2   | 3       |           | 5     |
| LaCloche      | 4   | 72      | 11        | 87    |
| Manitoulin    | 5   | 58      | 3         | 66    |
| Sudbury East  |     | 28      | 4         | 32    |
| Sudbury North | 4   | 23      | 3         | 30    |
| Total         | 16  | 187     | 21        | 224   |

Percentage of Ongoing Child Care Cases by Geographic Area