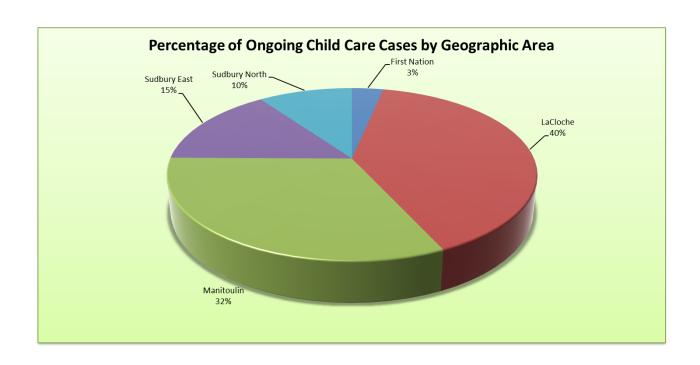

|               | New | Ongoing | Terminated | Total |
|---------------|-----|---------|------------|-------|
| First Nation  | 0   | 4       | 1          | 5     |
| LaCloche      | 2   | 54      | 5          | 61    |
| Manitoulin    | 7   | 39      | 3          | 49    |
| Sudbury East  | 6   | 17      | 0          | 23    |
| Sudbury North | 1   | 14      | 0          | 15    |
| Total         | 16  | 128     | 9          | 153   |
|               |     |         |            |       |