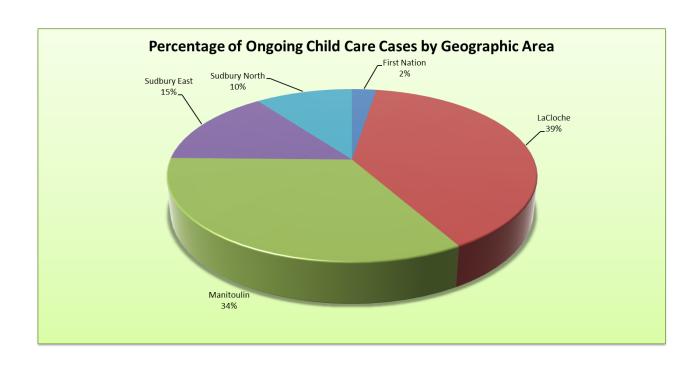

|               | New | Ongoing | Terminated | Total |
|---------------|-----|---------|------------|-------|
| First Nation  | 0   | 4       | 0          | 4     |
| LaCloche      | 5   | 53      | 4          | 62    |
| Manitoulin    | 6   | 45      | 2          | 53    |
| Sudbury East  | 0   | 17      | 6          | 23    |
| Sudbury North | 0   | 15      | 1          | 16    |
| Total         | 11  | 134     | 13         | 158   |
|               |     |         |            |       |