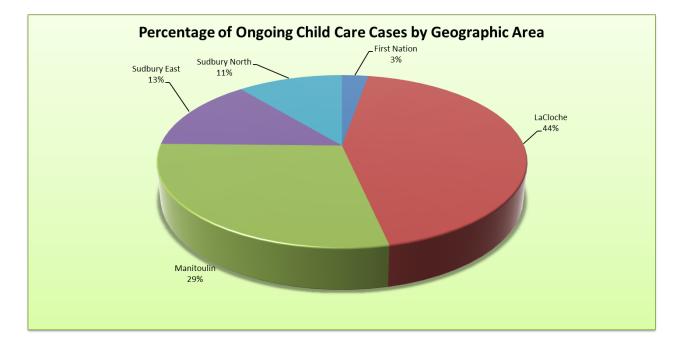

|               | New | Ongoing | Terminated | Total |
|---------------|-----|---------|------------|-------|
| First Nation  | 0   | - 4     | 0          | 4     |
| LaCloche      | 1   | 63      | 0          | 64    |
| Manitoulin    | 2   | 39      | 1          | 42    |
| Sudbury East  | 1   | 16      | 3          | 20    |
| Sudbury North | 1   | 14      | 1          | 16    |
| Total         | 5   | 136     | 5          | 146   |
|               |     |         |            |       |