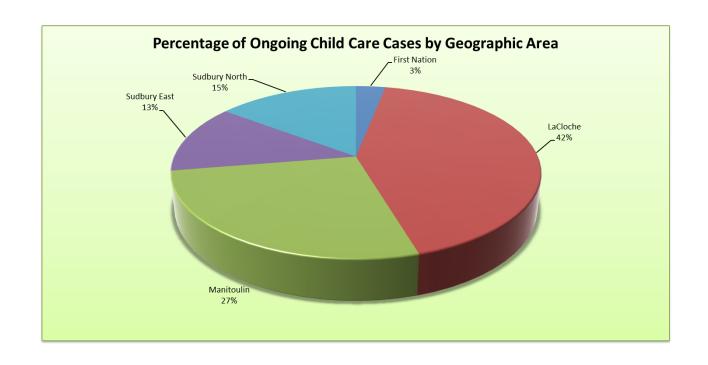

|               | New | Ongoing | Terminated | Total |
|---------------|-----|---------|------------|-------|
| First Nation  | 0   | 5       | 0          | 5     |
| LaCloche      | 11  | 52      | 6          | 69    |
| Manitoulin    | 5   | 38      | 1          | 44    |
| Sudbury East  | 3   | 17      | 1          | 21    |
| Sudbury North | 1   | 19      | 4          | 24    |
| Total         | 20  | 131     | 14         | 163   |
|               |     |         |            |       |