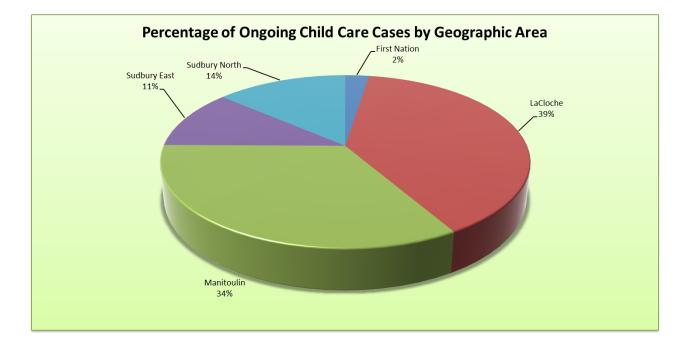

|               | New | Ongoing | Terminated | Total |
|---------------|-----|---------|------------|-------|
| First Nation  | 1   | 3       | 0          | 4     |
| LaCloche      | 18  | 42      | 3          | 63    |
| Manitoulin    | 8   | 30      | 16         | 54    |
| Sudbury East  | 7   | 11      | 0          | 18    |
| Sudbury North | 1   | 14      | 7          | 22    |
| Total         | 35  | 100     | 26         | 161   |
|               |     |         |            |       |