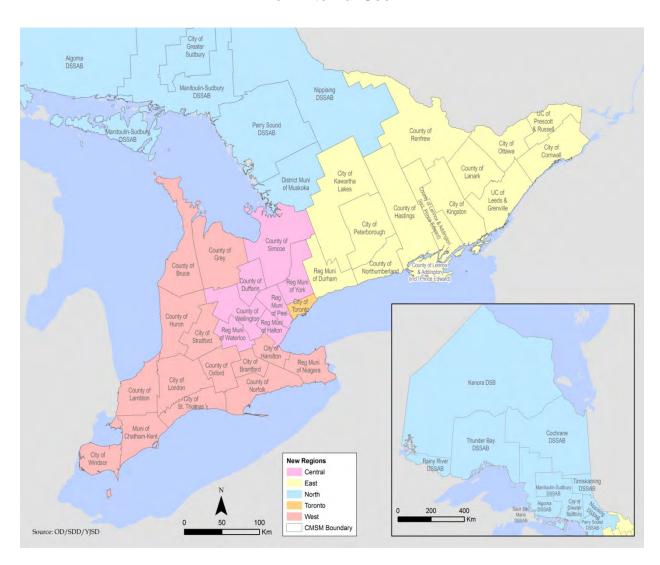

As a result of the review, the ministries will be implementing a new integrated regional structure across the three divisions by combining the existing regions to create five (5) new regions across the province: North, West, Central, East, and Toronto.

As there is no direct impact on clients and families, the ministries will not be communicating with them at this time.

For your reference, I have attached a list of the new MCSS/MCYS regions and the new MCSS/MCYS provincial map of regions.

## Ministry of Community and Social Services Ministry of Children and Youth Services New Provincial Map of Regions for External Use